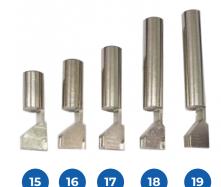

PULL LATCH SLEEVE (SILVER)

11. 1/2" (15mm) 12.3/4" (20mm) 13. 1" (25mm) 14.1-1/2" (38mm)

BRASS PULL LATCH PLUNGER NICKEL PLATED AVAILABLE in M4 or 8-32

| 15. 1/2" | (15mm) | 18. 1-1/2" (38mm) |
|----------|--------|-------------------|
| 16. 3/4" | (20mm) | 19.1-5/8" (42mm)  |
| 17. 1"   | (25mm) |                   |