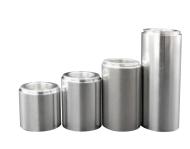

#### **ILATCH<sup>™</sup> PLATINUM SERIES PUSH/PULL LATCH SYSTEM** FLUSH BUTTON MODELS

|   | PART #  | Description                                      | Retail Pricing \$USD |
|---|---------|--------------------------------------------------|----------------------|
| А | PPLL    | iLatch Push/Pull Latch Body                      | \$50.00              |
| В | PPLS    | M6 x 20 MM Set Screw                             | \$0.92               |
| С | PPLB    | Polished Stainless Steel Flush Button            | \$19.24              |
| D | PPLR    | Polished Stainless Steel Ring                    | \$23.68              |
| E | PPLS1   | 1mm Latch Body Spacer                            | \$1.41               |
| F | PPLS2   | 2mm Latch Body Spacer                            | \$2.81               |
| G | PPLBS1  | 1mm Button Spacer 22mm OD; 6mm ID; 1mm Thickness | \$0.26               |
| н | PPLBS6  | 6mm Button Spacer 22mm OD; 6mm ID; 6mm thickness | \$0.26               |
| I | PPLATS  | Alignment Tool                                   | \$13.84              |
| J | PPLATSC | Alignment Allen Screw                            | \$1.43               |
|   | Έ       | - PATENT PENDING -                               | і отсч               |