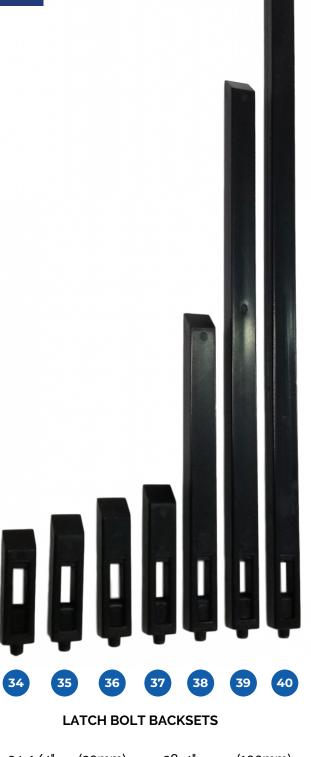

### ILATCH<sup>™</sup> CUSTOM SERIES PUSH OR PULL SYSTEM

| 34. 1/4"   | (20mm) | 38. 4"      | (100mm) |
|------------|--------|-------------|---------|
| 35. 1"     | (25mm) | 39. 8"      | (200mm) |
| 36. 1-1/8" | (29mm) | 40. 11-3/4" | (298mm) |
| 37. 1-3/8" | (35mm) |             |         |

#### **iLATCH<sup>™</sup> CUSTOM SERIES**

| Latch Body - Black<br>Latch Body - Silver<br>Latch Body Spacer 1/4" (6mm)<br>Latch Body Spacer 1/8" (3mm)<br>Latch Body Spacer 1/16" (1.5mm)<br>Black Pull Latch Sleeve 1/2" (15mm)<br>Black Pull Latch Sleeve 3/4" (20mm)<br>Black Pull Latch Sleeve 1" (25mm) | \$11.10<br>\$11.10<br>\$2.07<br>\$2.96<br>\$1.48<br>\$7.03                                                                                                                                                                                                                                                                                                                                                                                                                                                                                                                                                                                                                                                                                                                                                                                                                                                                                                                                                                                                                                                                                                                                                |
|-----------------------------------------------------------------------------------------------------------------------------------------------------------------------------------------------------------------------------------------------------------------|-----------------------------------------------------------------------------------------------------------------------------------------------------------------------------------------------------------------------------------------------------------------------------------------------------------------------------------------------------------------------------------------------------------------------------------------------------------------------------------------------------------------------------------------------------------------------------------------------------------------------------------------------------------------------------------------------------------------------------------------------------------------------------------------------------------------------------------------------------------------------------------------------------------------------------------------------------------------------------------------------------------------------------------------------------------------------------------------------------------------------------------------------------------------------------------------------------------|
| Latch Body Spacer 1/4" (6mm)<br>Latch Body Spacer 1/8" (3mm)<br>Latch Body Spacer 1/16" (1.5mm)<br>Black Pull Latch Sleeve 1/2" (15mm)<br>Black Pull Latch Sleeve 3/4" (20mm)                                                                                   | \$2.07<br>\$2.96<br>\$1.48<br>\$7.03                                                                                                                                                                                                                                                                                                                                                                                                                                                                                                                                                                                                                                                                                                                                                                                                                                                                                                                                                                                                                                                                                                                                                                      |
| Latch Body Spacer 1/8" (3mm)<br>Latch Body Spacer 1/16" (1.5mm)<br>Black Pull Latch Sleeve 1/2" (15mm)<br>Black Pull Latch Sleeve 3/4" (20mm)                                                                                                                   | \$2.96<br>\$1.48<br>\$7.03                                                                                                                                                                                                                                                                                                                                                                                                                                                                                                                                                                                                                                                                                                                                                                                                                                                                                                                                                                                                                                                                                                                                                                                |
| Latch Body Spacer 1/16" (1.5mm)<br>Black Pull Latch Sleeve 1/2" (15mm)<br>Black Pull Latch Sleeve 3/4" (20mm)                                                                                                                                                   | \$1.48<br>\$7.03                                                                                                                                                                                                                                                                                                                                                                                                                                                                                                                                                                                                                                                                                                                                                                                                                                                                                                                                                                                                                                                                                                                                                                                          |
| Black Pull Latch Sleeve 1/2" (15mm)<br>Black Pull Latch Sleeve 3/4" (20mm)                                                                                                                                                                                      | \$7.03                                                                                                                                                                                                                                                                                                                                                                                                                                                                                                                                                                                                                                                                                                                                                                                                                                                                                                                                                                                                                                                                                                                                                                                                    |
| Black Pull Latch Sleeve 3/4" (20mm)                                                                                                                                                                                                                             |                                                                                                                                                                                                                                                                                                                                                                                                                                                                                                                                                                                                                                                                                                                                                                                                                                                                                                                                                                                                                                                                                                                                                                                                           |
|                                                                                                                                                                                                                                                                 |                                                                                                                                                                                                                                                                                                                                                                                                                                                                                                                                                                                                                                                                                                                                                                                                                                                                                                                                                                                                                                                                                                                                                                                                           |
| Black Pull Latch Sleeve 1" (25mm)                                                                                                                                                                                                                               | \$7.03                                                                                                                                                                                                                                                                                                                                                                                                                                                                                                                                                                                                                                                                                                                                                                                                                                                                                                                                                                                                                                                                                                                                                                                                    |
|                                                                                                                                                                                                                                                                 | \$8.51                                                                                                                                                                                                                                                                                                                                                                                                                                                                                                                                                                                                                                                                                                                                                                                                                                                                                                                                                                                                                                                                                                                                                                                                    |
| Black Pull Latch Sleeve 1 1/2" (38mm)                                                                                                                                                                                                                           | \$9.25                                                                                                                                                                                                                                                                                                                                                                                                                                                                                                                                                                                                                                                                                                                                                                                                                                                                                                                                                                                                                                                                                                                                                                                                    |
| Black Pull Latch Sleeve 1 5/8" (42mm)                                                                                                                                                                                                                           | \$9.99                                                                                                                                                                                                                                                                                                                                                                                                                                                                                                                                                                                                                                                                                                                                                                                                                                                                                                                                                                                                                                                                                                                                                                                                    |
| Silver Pull Latch Sleeve 1/2" (15mm)                                                                                                                                                                                                                            | \$7.03                                                                                                                                                                                                                                                                                                                                                                                                                                                                                                                                                                                                                                                                                                                                                                                                                                                                                                                                                                                                                                                                                                                                                                                                    |
| Silver Pull Latch Sleeve 3/4" (20mm)                                                                                                                                                                                                                            | \$7.03                                                                                                                                                                                                                                                                                                                                                                                                                                                                                                                                                                                                                                                                                                                                                                                                                                                                                                                                                                                                                                                                                                                                                                                                    |
| Silver Pull Latch Sleeve 1" (25mm)                                                                                                                                                                                                                              | \$8.51                                                                                                                                                                                                                                                                                                                                                                                                                                                                                                                                                                                                                                                                                                                                                                                                                                                                                                                                                                                                                                                                                                                                                                                                    |
| Silver Pull Latch Sleeve 1 1/2" (38mm)                                                                                                                                                                                                                          | \$9.25                                                                                                                                                                                                                                                                                                                                                                                                                                                                                                                                                                                                                                                                                                                                                                                                                                                                                                                                                                                                                                                                                                                                                                                                    |
| Brass Pull Latch Plunger - Nickel Plated 1/2" (15mm) 8-32                                                                                                                                                                                                       | \$14.06                                                                                                                                                                                                                                                                                                                                                                                                                                                                                                                                                                                                                                                                                                                                                                                                                                                                                                                                                                                                                                                                                                                                                                                                   |
| Brass Pull Latch Plunger - Nickel Plated 1/2" (15mm) M-4                                                                                                                                                                                                        | \$14.06                                                                                                                                                                                                                                                                                                                                                                                                                                                                                                                                                                                                                                                                                                                                                                                                                                                                                                                                                                                                                                                                                                                                                                                                   |
|                                                                                                                                                                                                                                                                 | \$14.06                                                                                                                                                                                                                                                                                                                                                                                                                                                                                                                                                                                                                                                                                                                                                                                                                                                                                                                                                                                                                                                                                                                                                                                                   |
|                                                                                                                                                                                                                                                                 | \$14.06                                                                                                                                                                                                                                                                                                                                                                                                                                                                                                                                                                                                                                                                                                                                                                                                                                                                                                                                                                                                                                                                                                                                                                                                   |
|                                                                                                                                                                                                                                                                 | \$15.17                                                                                                                                                                                                                                                                                                                                                                                                                                                                                                                                                                                                                                                                                                                                                                                                                                                                                                                                                                                                                                                                                                                                                                                                   |
|                                                                                                                                                                                                                                                                 | \$15.17                                                                                                                                                                                                                                                                                                                                                                                                                                                                                                                                                                                                                                                                                                                                                                                                                                                                                                                                                                                                                                                                                                                                                                                                   |
| - · · · · ·                                                                                                                                                                                                                                                     | \$17.39                                                                                                                                                                                                                                                                                                                                                                                                                                                                                                                                                                                                                                                                                                                                                                                                                                                                                                                                                                                                                                                                                                                                                                                                   |
|                                                                                                                                                                                                                                                                 | \$17.39                                                                                                                                                                                                                                                                                                                                                                                                                                                                                                                                                                                                                                                                                                                                                                                                                                                                                                                                                                                                                                                                                                                                                                                                   |
|                                                                                                                                                                                                                                                                 | \$17.39                                                                                                                                                                                                                                                                                                                                                                                                                                                                                                                                                                                                                                                                                                                                                                                                                                                                                                                                                                                                                                                                                                                                                                                                   |
|                                                                                                                                                                                                                                                                 | \$17.39                                                                                                                                                                                                                                                                                                                                                                                                                                                                                                                                                                                                                                                                                                                                                                                                                                                                                                                                                                                                                                                                                                                                                                                                   |
| Guide Block - Black                                                                                                                                                                                                                                             | \$11.10                                                                                                                                                                                                                                                                                                                                                                                                                                                                                                                                                                                                                                                                                                                                                                                                                                                                                                                                                                                                                                                                                                                                                                                                   |
| Guide Block - Silver                                                                                                                                                                                                                                            | \$11.10                                                                                                                                                                                                                                                                                                                                                                                                                                                                                                                                                                                                                                                                                                                                                                                                                                                                                                                                                                                                                                                                                                                                                                                                   |
| Guide Block Spacer 1/4" (6mm)                                                                                                                                                                                                                                   | \$2.22                                                                                                                                                                                                                                                                                                                                                                                                                                                                                                                                                                                                                                                                                                                                                                                                                                                                                                                                                                                                                                                                                                                                                                                                    |
|                                                                                                                                                                                                                                                                 | \$2.59                                                                                                                                                                                                                                                                                                                                                                                                                                                                                                                                                                                                                                                                                                                                                                                                                                                                                                                                                                                                                                                                                                                                                                                                    |
| · · · · · · · · · · · · · · · · · · ·                                                                                                                                                                                                                           | \$1.11                                                                                                                                                                                                                                                                                                                                                                                                                                                                                                                                                                                                                                                                                                                                                                                                                                                                                                                                                                                                                                                                                                                                                                                                    |
|                                                                                                                                                                                                                                                                 | \$1.70                                                                                                                                                                                                                                                                                                                                                                                                                                                                                                                                                                                                                                                                                                                                                                                                                                                                                                                                                                                                                                                                                                                                                                                                    |
| · · · ·                                                                                                                                                                                                                                                         | \$1.70                                                                                                                                                                                                                                                                                                                                                                                                                                                                                                                                                                                                                                                                                                                                                                                                                                                                                                                                                                                                                                                                                                                                                                                                    |
|                                                                                                                                                                                                                                                                 | \$11.84                                                                                                                                                                                                                                                                                                                                                                                                                                                                                                                                                                                                                                                                                                                                                                                                                                                                                                                                                                                                                                                                                                                                                                                                   |
| Push Latch Sleeve - Brass                                                                                                                                                                                                                                       | \$7.03                                                                                                                                                                                                                                                                                                                                                                                                                                                                                                                                                                                                                                                                                                                                                                                                                                                                                                                                                                                                                                                                                                                                                                                                    |
| Push Latch Sleeve - Chrome                                                                                                                                                                                                                                      | \$8.51                                                                                                                                                                                                                                                                                                                                                                                                                                                                                                                                                                                                                                                                                                                                                                                                                                                                                                                                                                                                                                                                                                                                                                                                    |
|                                                                                                                                                                                                                                                                 | \$18.50                                                                                                                                                                                                                                                                                                                                                                                                                                                                                                                                                                                                                                                                                                                                                                                                                                                                                                                                                                                                                                                                                                                                                                                                   |
|                                                                                                                                                                                                                                                                 | \$19.24                                                                                                                                                                                                                                                                                                                                                                                                                                                                                                                                                                                                                                                                                                                                                                                                                                                                                                                                                                                                                                                                                                                                                                                                   |
|                                                                                                                                                                                                                                                                 | \$1.85                                                                                                                                                                                                                                                                                                                                                                                                                                                                                                                                                                                                                                                                                                                                                                                                                                                                                                                                                                                                                                                                                                                                                                                                    |
| -                                                                                                                                                                                                                                                               | \$1.48                                                                                                                                                                                                                                                                                                                                                                                                                                                                                                                                                                                                                                                                                                                                                                                                                                                                                                                                                                                                                                                                                                                                                                                                    |
| · ·                                                                                                                                                                                                                                                             | \$1.48                                                                                                                                                                                                                                                                                                                                                                                                                                                                                                                                                                                                                                                                                                                                                                                                                                                                                                                                                                                                                                                                                                                                                                                                    |
|                                                                                                                                                                                                                                                                 | \$0.37                                                                                                                                                                                                                                                                                                                                                                                                                                                                                                                                                                                                                                                                                                                                                                                                                                                                                                                                                                                                                                                                                                                                                                                                    |
|                                                                                                                                                                                                                                                                 | \$2.81                                                                                                                                                                                                                                                                                                                                                                                                                                                                                                                                                                                                                                                                                                                                                                                                                                                                                                                                                                                                                                                                                                                                                                                                    |
|                                                                                                                                                                                                                                                                 | \$2.96                                                                                                                                                                                                                                                                                                                                                                                                                                                                                                                                                                                                                                                                                                                                                                                                                                                                                                                                                                                                                                                                                                                                                                                                    |
|                                                                                                                                                                                                                                                                 | \$3.11                                                                                                                                                                                                                                                                                                                                                                                                                                                                                                                                                                                                                                                                                                                                                                                                                                                                                                                                                                                                                                                                                                                                                                                                    |
|                                                                                                                                                                                                                                                                 | \$3.24                                                                                                                                                                                                                                                                                                                                                                                                                                                                                                                                                                                                                                                                                                                                                                                                                                                                                                                                                                                                                                                                                                                                                                                                    |
|                                                                                                                                                                                                                                                                 | \$3.26                                                                                                                                                                                                                                                                                                                                                                                                                                                                                                                                                                                                                                                                                                                                                                                                                                                                                                                                                                                                                                                                                                                                                                                                    |
|                                                                                                                                                                                                                                                                 | \$3.40                                                                                                                                                                                                                                                                                                                                                                                                                                                                                                                                                                                                                                                                                                                                                                                                                                                                                                                                                                                                                                                                                                                                                                                                    |
|                                                                                                                                                                                                                                                                 | \$3.40                                                                                                                                                                                                                                                                                                                                                                                                                                                                                                                                                                                                                                                                                                                                                                                                                                                                                                                                                                                                                                                                                                                                                                                                    |
|                                                                                                                                                                                                                                                                 | Silver Pull Latch Sleeve 1/2" (15mm)Silver Pull Latch Sleeve 3/4" (20mm)Silver Pull Latch Sleeve 1" (25mm)Silver Pull Latch Sleeve 1 1/2" (38mm)Brass Pull Latch Plunger - Nickel Plated 1/2" (15mm) 8-32Brass Pull Latch Plunger - Nickel Plated 1/2" (15mm) M-4Brass Pull Latch Plunger - Nickel Plated 3/4" (20mm) 8-32Brass Pull Latch Plunger - Nickel Plated 3/4" (20mm) M-4Brass Pull Latch Plunger - Nickel Plated 3/4" (20mm) M-4Brass Pull Latch Plunger - Nickel Plated 1" (25mm) 8-32Brass Pull Latch Plunger - Nickel Plated 1" (25mm) M-4Brass Pull Latch Plunger - Nickel Plated 1 1/2" (38mm) 8-32Brass Pull Latch Plunger - Nickel Plated 1 1/2" (38mm) M-4Brass Pull Latch Plunger - Nickel Plated 1 1/2" (38mm) M-4Brass Pull Latch Plunger - Nickel Plated 1 1/2" (38mm) M-4Brass Pull Latch Plunger - Nickel Plated 1 1/2" (38mm) M-4Brass Pull Latch Plunger - Nickel Plated 1 5/8" (42mm) 8-32Brass Pull Latch Plunger - Nickel Plated 1 5/8" (42mm) M-4Guide Block - BlackGuide Block - SilverGuide Block - SilverGuide Block Spacer 1/4" (6mm)Guide Block Spacer 1/4" (6mm)Round Knob Spacer 1/16" (1mm)Round Knob Spacer 1/4" (6mm)Round Knob Spacer 1/4" (6mm)St Noller Strike |