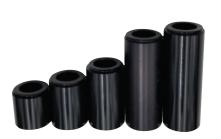

#### **iLATCH<sup>™</sup> CUSTOM SERIES**

| Latch Body - Black<br>Latch Body - Silver<br>Latch Body Spacer 1/4" (6mm)<br>Latch Body Spacer 1/8" (3mm)<br>Latch Body Spacer 1/16" (1.5mm)<br>Black Pull Latch Sleeve 1/2" (15mm)<br>Black Pull Latch Sleeve 3/4" (20mm)<br>Black Pull Latch Sleeve 1" (25mm) | \$11.10<br>\$11.10<br>\$2.07<br>\$2.96<br>\$1.48<br>\$7.03                                                                                                                                                                                                                                                                                                                                                                                                                                                                                                                                                                                                                                                                                                                                                                                                                                                                                                                                                                                                                                                                                                                                                |
|-----------------------------------------------------------------------------------------------------------------------------------------------------------------------------------------------------------------------------------------------------------------|-----------------------------------------------------------------------------------------------------------------------------------------------------------------------------------------------------------------------------------------------------------------------------------------------------------------------------------------------------------------------------------------------------------------------------------------------------------------------------------------------------------------------------------------------------------------------------------------------------------------------------------------------------------------------------------------------------------------------------------------------------------------------------------------------------------------------------------------------------------------------------------------------------------------------------------------------------------------------------------------------------------------------------------------------------------------------------------------------------------------------------------------------------------------------------------------------------------|
| Latch Body Spacer 1/4" (6mm)<br>Latch Body Spacer 1/8" (3mm)<br>Latch Body Spacer 1/16" (1.5mm)<br>Black Pull Latch Sleeve 1/2" (15mm)<br>Black Pull Latch Sleeve 3/4" (20mm)                                                                                   | \$2.07<br>\$2.96<br>\$1.48<br>\$7.03                                                                                                                                                                                                                                                                                                                                                                                                                                                                                                                                                                                                                                                                                                                                                                                                                                                                                                                                                                                                                                                                                                                                                                      |
| Latch Body Spacer 1/8" (3mm)<br>Latch Body Spacer 1/16" (1.5mm)<br>Black Pull Latch Sleeve 1/2" (15mm)<br>Black Pull Latch Sleeve 3/4" (20mm)                                                                                                                   | \$2.96<br>\$1.48<br>\$7.03                                                                                                                                                                                                                                                                                                                                                                                                                                                                                                                                                                                                                                                                                                                                                                                                                                                                                                                                                                                                                                                                                                                                                                                |
| Latch Body Spacer 1/16" (1.5mm)<br>Black Pull Latch Sleeve 1/2" (15mm)<br>Black Pull Latch Sleeve 3/4" (20mm)                                                                                                                                                   | \$1.48<br>\$7.03                                                                                                                                                                                                                                                                                                                                                                                                                                                                                                                                                                                                                                                                                                                                                                                                                                                                                                                                                                                                                                                                                                                                                                                          |
| Black Pull Latch Sleeve 1/2" (15mm)<br>Black Pull Latch Sleeve 3/4" (20mm)                                                                                                                                                                                      | \$7.03                                                                                                                                                                                                                                                                                                                                                                                                                                                                                                                                                                                                                                                                                                                                                                                                                                                                                                                                                                                                                                                                                                                                                                                                    |
| Black Pull Latch Sleeve 3/4" (20mm)                                                                                                                                                                                                                             |                                                                                                                                                                                                                                                                                                                                                                                                                                                                                                                                                                                                                                                                                                                                                                                                                                                                                                                                                                                                                                                                                                                                                                                                           |
|                                                                                                                                                                                                                                                                 |                                                                                                                                                                                                                                                                                                                                                                                                                                                                                                                                                                                                                                                                                                                                                                                                                                                                                                                                                                                                                                                                                                                                                                                                           |
| Black Pull Latch Sleeve 1" (25mm)                                                                                                                                                                                                                               | \$7.03                                                                                                                                                                                                                                                                                                                                                                                                                                                                                                                                                                                                                                                                                                                                                                                                                                                                                                                                                                                                                                                                                                                                                                                                    |
|                                                                                                                                                                                                                                                                 | \$8.51                                                                                                                                                                                                                                                                                                                                                                                                                                                                                                                                                                                                                                                                                                                                                                                                                                                                                                                                                                                                                                                                                                                                                                                                    |
| Black Pull Latch Sleeve 1 1/2" (38mm)                                                                                                                                                                                                                           | \$9.25                                                                                                                                                                                                                                                                                                                                                                                                                                                                                                                                                                                                                                                                                                                                                                                                                                                                                                                                                                                                                                                                                                                                                                                                    |
| Black Pull Latch Sleeve 1 5/8" (42mm)                                                                                                                                                                                                                           | \$9.99                                                                                                                                                                                                                                                                                                                                                                                                                                                                                                                                                                                                                                                                                                                                                                                                                                                                                                                                                                                                                                                                                                                                                                                                    |
| Silver Pull Latch Sleeve 1/2" (15mm)                                                                                                                                                                                                                            | \$7.03                                                                                                                                                                                                                                                                                                                                                                                                                                                                                                                                                                                                                                                                                                                                                                                                                                                                                                                                                                                                                                                                                                                                                                                                    |
| Silver Pull Latch Sleeve 3/4" (20mm)                                                                                                                                                                                                                            | \$7.03                                                                                                                                                                                                                                                                                                                                                                                                                                                                                                                                                                                                                                                                                                                                                                                                                                                                                                                                                                                                                                                                                                                                                                                                    |
| Silver Pull Latch Sleeve 1" (25mm)                                                                                                                                                                                                                              | \$8.51                                                                                                                                                                                                                                                                                                                                                                                                                                                                                                                                                                                                                                                                                                                                                                                                                                                                                                                                                                                                                                                                                                                                                                                                    |
| Silver Pull Latch Sleeve 1 1/2" (38mm)                                                                                                                                                                                                                          | \$9.25                                                                                                                                                                                                                                                                                                                                                                                                                                                                                                                                                                                                                                                                                                                                                                                                                                                                                                                                                                                                                                                                                                                                                                                                    |
| Brass Pull Latch Plunger - Nickel Plated 1/2" (15mm) 8-32                                                                                                                                                                                                       | \$14.06                                                                                                                                                                                                                                                                                                                                                                                                                                                                                                                                                                                                                                                                                                                                                                                                                                                                                                                                                                                                                                                                                                                                                                                                   |
| Brass Pull Latch Plunger - Nickel Plated 1/2" (15mm) M-4                                                                                                                                                                                                        | \$14.06                                                                                                                                                                                                                                                                                                                                                                                                                                                                                                                                                                                                                                                                                                                                                                                                                                                                                                                                                                                                                                                                                                                                                                                                   |
|                                                                                                                                                                                                                                                                 | \$14.06                                                                                                                                                                                                                                                                                                                                                                                                                                                                                                                                                                                                                                                                                                                                                                                                                                                                                                                                                                                                                                                                                                                                                                                                   |
|                                                                                                                                                                                                                                                                 | \$14.06                                                                                                                                                                                                                                                                                                                                                                                                                                                                                                                                                                                                                                                                                                                                                                                                                                                                                                                                                                                                                                                                                                                                                                                                   |
|                                                                                                                                                                                                                                                                 | \$15.17                                                                                                                                                                                                                                                                                                                                                                                                                                                                                                                                                                                                                                                                                                                                                                                                                                                                                                                                                                                                                                                                                                                                                                                                   |
|                                                                                                                                                                                                                                                                 | \$15.17                                                                                                                                                                                                                                                                                                                                                                                                                                                                                                                                                                                                                                                                                                                                                                                                                                                                                                                                                                                                                                                                                                                                                                                                   |
| - · · · · ·                                                                                                                                                                                                                                                     | \$17.39                                                                                                                                                                                                                                                                                                                                                                                                                                                                                                                                                                                                                                                                                                                                                                                                                                                                                                                                                                                                                                                                                                                                                                                                   |
|                                                                                                                                                                                                                                                                 | \$17.39                                                                                                                                                                                                                                                                                                                                                                                                                                                                                                                                                                                                                                                                                                                                                                                                                                                                                                                                                                                                                                                                                                                                                                                                   |
|                                                                                                                                                                                                                                                                 | \$17.39                                                                                                                                                                                                                                                                                                                                                                                                                                                                                                                                                                                                                                                                                                                                                                                                                                                                                                                                                                                                                                                                                                                                                                                                   |
|                                                                                                                                                                                                                                                                 | \$17.39                                                                                                                                                                                                                                                                                                                                                                                                                                                                                                                                                                                                                                                                                                                                                                                                                                                                                                                                                                                                                                                                                                                                                                                                   |
| Guide Block - Black                                                                                                                                                                                                                                             | \$11.10                                                                                                                                                                                                                                                                                                                                                                                                                                                                                                                                                                                                                                                                                                                                                                                                                                                                                                                                                                                                                                                                                                                                                                                                   |
| Guide Block - Silver                                                                                                                                                                                                                                            | \$11.10                                                                                                                                                                                                                                                                                                                                                                                                                                                                                                                                                                                                                                                                                                                                                                                                                                                                                                                                                                                                                                                                                                                                                                                                   |
| Guide Block Spacer 1/4" (6mm)                                                                                                                                                                                                                                   | \$2.22                                                                                                                                                                                                                                                                                                                                                                                                                                                                                                                                                                                                                                                                                                                                                                                                                                                                                                                                                                                                                                                                                                                                                                                                    |
|                                                                                                                                                                                                                                                                 | \$2.59                                                                                                                                                                                                                                                                                                                                                                                                                                                                                                                                                                                                                                                                                                                                                                                                                                                                                                                                                                                                                                                                                                                                                                                                    |
| · · · · · · · · · · · · · · · · · · ·                                                                                                                                                                                                                           | \$1.11                                                                                                                                                                                                                                                                                                                                                                                                                                                                                                                                                                                                                                                                                                                                                                                                                                                                                                                                                                                                                                                                                                                                                                                                    |
|                                                                                                                                                                                                                                                                 | \$1.70                                                                                                                                                                                                                                                                                                                                                                                                                                                                                                                                                                                                                                                                                                                                                                                                                                                                                                                                                                                                                                                                                                                                                                                                    |
| · · · ·                                                                                                                                                                                                                                                         | \$1.70                                                                                                                                                                                                                                                                                                                                                                                                                                                                                                                                                                                                                                                                                                                                                                                                                                                                                                                                                                                                                                                                                                                                                                                                    |
|                                                                                                                                                                                                                                                                 | \$11.84                                                                                                                                                                                                                                                                                                                                                                                                                                                                                                                                                                                                                                                                                                                                                                                                                                                                                                                                                                                                                                                                                                                                                                                                   |
| Push Latch Sleeve - Brass                                                                                                                                                                                                                                       | \$7.03                                                                                                                                                                                                                                                                                                                                                                                                                                                                                                                                                                                                                                                                                                                                                                                                                                                                                                                                                                                                                                                                                                                                                                                                    |
| Push Latch Sleeve - Chrome                                                                                                                                                                                                                                      | \$8.51                                                                                                                                                                                                                                                                                                                                                                                                                                                                                                                                                                                                                                                                                                                                                                                                                                                                                                                                                                                                                                                                                                                                                                                                    |
|                                                                                                                                                                                                                                                                 | \$18.50                                                                                                                                                                                                                                                                                                                                                                                                                                                                                                                                                                                                                                                                                                                                                                                                                                                                                                                                                                                                                                                                                                                                                                                                   |
|                                                                                                                                                                                                                                                                 | \$19.24                                                                                                                                                                                                                                                                                                                                                                                                                                                                                                                                                                                                                                                                                                                                                                                                                                                                                                                                                                                                                                                                                                                                                                                                   |
|                                                                                                                                                                                                                                                                 | \$1.85                                                                                                                                                                                                                                                                                                                                                                                                                                                                                                                                                                                                                                                                                                                                                                                                                                                                                                                                                                                                                                                                                                                                                                                                    |
| -                                                                                                                                                                                                                                                               | \$1.48                                                                                                                                                                                                                                                                                                                                                                                                                                                                                                                                                                                                                                                                                                                                                                                                                                                                                                                                                                                                                                                                                                                                                                                                    |
| · ·                                                                                                                                                                                                                                                             | \$1.48                                                                                                                                                                                                                                                                                                                                                                                                                                                                                                                                                                                                                                                                                                                                                                                                                                                                                                                                                                                                                                                                                                                                                                                                    |
|                                                                                                                                                                                                                                                                 | \$0.37                                                                                                                                                                                                                                                                                                                                                                                                                                                                                                                                                                                                                                                                                                                                                                                                                                                                                                                                                                                                                                                                                                                                                                                                    |
|                                                                                                                                                                                                                                                                 | \$2.81                                                                                                                                                                                                                                                                                                                                                                                                                                                                                                                                                                                                                                                                                                                                                                                                                                                                                                                                                                                                                                                                                                                                                                                                    |
|                                                                                                                                                                                                                                                                 | \$2.96                                                                                                                                                                                                                                                                                                                                                                                                                                                                                                                                                                                                                                                                                                                                                                                                                                                                                                                                                                                                                                                                                                                                                                                                    |
|                                                                                                                                                                                                                                                                 | \$3.11                                                                                                                                                                                                                                                                                                                                                                                                                                                                                                                                                                                                                                                                                                                                                                                                                                                                                                                                                                                                                                                                                                                                                                                                    |
|                                                                                                                                                                                                                                                                 | \$3.24                                                                                                                                                                                                                                                                                                                                                                                                                                                                                                                                                                                                                                                                                                                                                                                                                                                                                                                                                                                                                                                                                                                                                                                                    |
|                                                                                                                                                                                                                                                                 | \$3.26                                                                                                                                                                                                                                                                                                                                                                                                                                                                                                                                                                                                                                                                                                                                                                                                                                                                                                                                                                                                                                                                                                                                                                                                    |
|                                                                                                                                                                                                                                                                 | \$3.40                                                                                                                                                                                                                                                                                                                                                                                                                                                                                                                                                                                                                                                                                                                                                                                                                                                                                                                                                                                                                                                                                                                                                                                                    |
|                                                                                                                                                                                                                                                                 | \$3.40                                                                                                                                                                                                                                                                                                                                                                                                                                                                                                                                                                                                                                                                                                                                                                                                                                                                                                                                                                                                                                                                                                                                                                                                    |
|                                                                                                                                                                                                                                                                 | Silver Pull Latch Sleeve 1/2" (15mm)Silver Pull Latch Sleeve 3/4" (20mm)Silver Pull Latch Sleeve 1" (25mm)Silver Pull Latch Sleeve 1 1/2" (38mm)Brass Pull Latch Plunger - Nickel Plated 1/2" (15mm) 8-32Brass Pull Latch Plunger - Nickel Plated 1/2" (15mm) M-4Brass Pull Latch Plunger - Nickel Plated 3/4" (20mm) 8-32Brass Pull Latch Plunger - Nickel Plated 3/4" (20mm) M-4Brass Pull Latch Plunger - Nickel Plated 3/4" (20mm) M-4Brass Pull Latch Plunger - Nickel Plated 1" (25mm) 8-32Brass Pull Latch Plunger - Nickel Plated 1" (25mm) M-4Brass Pull Latch Plunger - Nickel Plated 1 1/2" (38mm) 8-32Brass Pull Latch Plunger - Nickel Plated 1 1/2" (38mm) M-4Brass Pull Latch Plunger - Nickel Plated 1 1/2" (38mm) M-4Brass Pull Latch Plunger - Nickel Plated 1 1/2" (38mm) M-4Brass Pull Latch Plunger - Nickel Plated 1 1/2" (38mm) M-4Brass Pull Latch Plunger - Nickel Plated 1 5/8" (42mm) 8-32Brass Pull Latch Plunger - Nickel Plated 1 5/8" (42mm) M-4Guide Block - BlackGuide Block - SilverGuide Block - SilverGuide Block Spacer 1/4" (6mm)Guide Block Spacer 1/4" (6mm)Round Knob Spacer 1/16" (1mm)Round Knob Spacer 1/4" (6mm)Round Knob Spacer 1/4" (6mm)St Noller Strike |