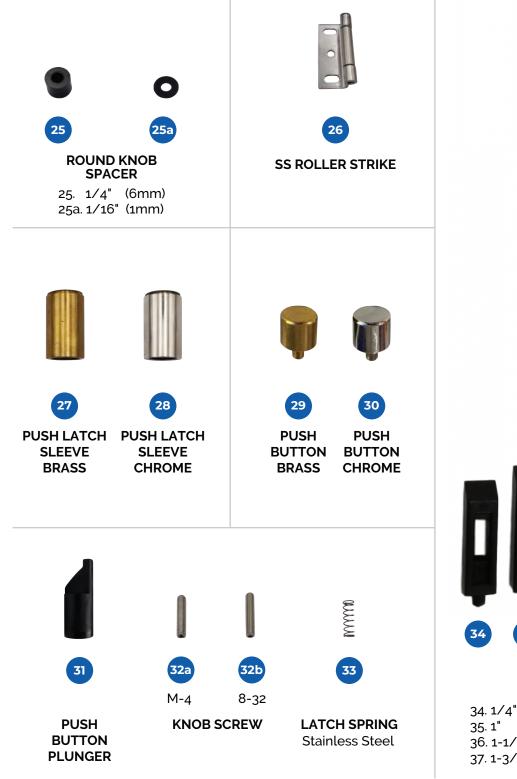

#### **iLATCH<sup>™</sup> CUSTOM SERIES**

| Latch Body - Black<br>Latch Body - Silver<br>Latch Body Spacer 1/4" (6mm)<br>Latch Body Spacer 1/8" (3mm)<br>Latch Body Spacer 1/16" (1.5mm)<br>Black Pull Latch Sleeve 1/2" (15mm)<br>Black Pull Latch Sleeve 3/4" (20mm)<br>Black Pull Latch Sleeve 1" (25mm) | \$11.10<br>\$11.10<br>\$2.07<br>\$2.96<br>\$1.48<br>\$7.03                                                                                                                                                                                                                                                                                                                                                                                                                                                                                                                                                                                                                                                                                                                                                                                                                                                                                                                                                                                                                                                                                                                                                |
|-----------------------------------------------------------------------------------------------------------------------------------------------------------------------------------------------------------------------------------------------------------------|-----------------------------------------------------------------------------------------------------------------------------------------------------------------------------------------------------------------------------------------------------------------------------------------------------------------------------------------------------------------------------------------------------------------------------------------------------------------------------------------------------------------------------------------------------------------------------------------------------------------------------------------------------------------------------------------------------------------------------------------------------------------------------------------------------------------------------------------------------------------------------------------------------------------------------------------------------------------------------------------------------------------------------------------------------------------------------------------------------------------------------------------------------------------------------------------------------------|
| Latch Body Spacer 1/4" (6mm)<br>Latch Body Spacer 1/8" (3mm)<br>Latch Body Spacer 1/16" (1.5mm)<br>Black Pull Latch Sleeve 1/2" (15mm)<br>Black Pull Latch Sleeve 3/4" (20mm)                                                                                   | \$2.07<br>\$2.96<br>\$1.48<br>\$7.03                                                                                                                                                                                                                                                                                                                                                                                                                                                                                                                                                                                                                                                                                                                                                                                                                                                                                                                                                                                                                                                                                                                                                                      |
| Latch Body Spacer 1/8" (3mm)<br>Latch Body Spacer 1/16" (1.5mm)<br>Black Pull Latch Sleeve 1/2" (15mm)<br>Black Pull Latch Sleeve 3/4" (20mm)                                                                                                                   | \$2.96<br>\$1.48<br>\$7.03                                                                                                                                                                                                                                                                                                                                                                                                                                                                                                                                                                                                                                                                                                                                                                                                                                                                                                                                                                                                                                                                                                                                                                                |
| Latch Body Spacer 1/16" (1.5mm)<br>Black Pull Latch Sleeve 1/2" (15mm)<br>Black Pull Latch Sleeve 3/4" (20mm)                                                                                                                                                   | \$1.48<br>\$7.03                                                                                                                                                                                                                                                                                                                                                                                                                                                                                                                                                                                                                                                                                                                                                                                                                                                                                                                                                                                                                                                                                                                                                                                          |
| Black Pull Latch Sleeve 1/2" (15mm)<br>Black Pull Latch Sleeve 3/4" (20mm)                                                                                                                                                                                      | \$7.03                                                                                                                                                                                                                                                                                                                                                                                                                                                                                                                                                                                                                                                                                                                                                                                                                                                                                                                                                                                                                                                                                                                                                                                                    |
| Black Pull Latch Sleeve 3/4" (20mm)                                                                                                                                                                                                                             |                                                                                                                                                                                                                                                                                                                                                                                                                                                                                                                                                                                                                                                                                                                                                                                                                                                                                                                                                                                                                                                                                                                                                                                                           |
|                                                                                                                                                                                                                                                                 |                                                                                                                                                                                                                                                                                                                                                                                                                                                                                                                                                                                                                                                                                                                                                                                                                                                                                                                                                                                                                                                                                                                                                                                                           |
| Black Pull Latch Sleeve 1" (25mm)                                                                                                                                                                                                                               | \$7.03                                                                                                                                                                                                                                                                                                                                                                                                                                                                                                                                                                                                                                                                                                                                                                                                                                                                                                                                                                                                                                                                                                                                                                                                    |
|                                                                                                                                                                                                                                                                 | \$8.51                                                                                                                                                                                                                                                                                                                                                                                                                                                                                                                                                                                                                                                                                                                                                                                                                                                                                                                                                                                                                                                                                                                                                                                                    |
| Black Pull Latch Sleeve 1 1/2" (38mm)                                                                                                                                                                                                                           | \$9.25                                                                                                                                                                                                                                                                                                                                                                                                                                                                                                                                                                                                                                                                                                                                                                                                                                                                                                                                                                                                                                                                                                                                                                                                    |
| Black Pull Latch Sleeve 1 5/8" (42mm)                                                                                                                                                                                                                           | \$9.99                                                                                                                                                                                                                                                                                                                                                                                                                                                                                                                                                                                                                                                                                                                                                                                                                                                                                                                                                                                                                                                                                                                                                                                                    |
| Silver Pull Latch Sleeve 1/2" (15mm)                                                                                                                                                                                                                            | \$7.03                                                                                                                                                                                                                                                                                                                                                                                                                                                                                                                                                                                                                                                                                                                                                                                                                                                                                                                                                                                                                                                                                                                                                                                                    |
| Silver Pull Latch Sleeve 3/4" (20mm)                                                                                                                                                                                                                            | \$7.03                                                                                                                                                                                                                                                                                                                                                                                                                                                                                                                                                                                                                                                                                                                                                                                                                                                                                                                                                                                                                                                                                                                                                                                                    |
| Silver Pull Latch Sleeve 1" (25mm)                                                                                                                                                                                                                              | \$8.51                                                                                                                                                                                                                                                                                                                                                                                                                                                                                                                                                                                                                                                                                                                                                                                                                                                                                                                                                                                                                                                                                                                                                                                                    |
| Silver Pull Latch Sleeve 1 1/2" (38mm)                                                                                                                                                                                                                          | \$9.25                                                                                                                                                                                                                                                                                                                                                                                                                                                                                                                                                                                                                                                                                                                                                                                                                                                                                                                                                                                                                                                                                                                                                                                                    |
| Brass Pull Latch Plunger - Nickel Plated 1/2" (15mm) 8-32                                                                                                                                                                                                       | \$14.06                                                                                                                                                                                                                                                                                                                                                                                                                                                                                                                                                                                                                                                                                                                                                                                                                                                                                                                                                                                                                                                                                                                                                                                                   |
| Brass Pull Latch Plunger - Nickel Plated 1/2" (15mm) M-4                                                                                                                                                                                                        | \$14.06                                                                                                                                                                                                                                                                                                                                                                                                                                                                                                                                                                                                                                                                                                                                                                                                                                                                                                                                                                                                                                                                                                                                                                                                   |
|                                                                                                                                                                                                                                                                 | \$14.06                                                                                                                                                                                                                                                                                                                                                                                                                                                                                                                                                                                                                                                                                                                                                                                                                                                                                                                                                                                                                                                                                                                                                                                                   |
|                                                                                                                                                                                                                                                                 | \$14.06                                                                                                                                                                                                                                                                                                                                                                                                                                                                                                                                                                                                                                                                                                                                                                                                                                                                                                                                                                                                                                                                                                                                                                                                   |
|                                                                                                                                                                                                                                                                 | \$15.17                                                                                                                                                                                                                                                                                                                                                                                                                                                                                                                                                                                                                                                                                                                                                                                                                                                                                                                                                                                                                                                                                                                                                                                                   |
|                                                                                                                                                                                                                                                                 | \$15.17                                                                                                                                                                                                                                                                                                                                                                                                                                                                                                                                                                                                                                                                                                                                                                                                                                                                                                                                                                                                                                                                                                                                                                                                   |
| - · · · · ·                                                                                                                                                                                                                                                     | \$17.39                                                                                                                                                                                                                                                                                                                                                                                                                                                                                                                                                                                                                                                                                                                                                                                                                                                                                                                                                                                                                                                                                                                                                                                                   |
|                                                                                                                                                                                                                                                                 | \$17.39                                                                                                                                                                                                                                                                                                                                                                                                                                                                                                                                                                                                                                                                                                                                                                                                                                                                                                                                                                                                                                                                                                                                                                                                   |
|                                                                                                                                                                                                                                                                 | \$17.39                                                                                                                                                                                                                                                                                                                                                                                                                                                                                                                                                                                                                                                                                                                                                                                                                                                                                                                                                                                                                                                                                                                                                                                                   |
|                                                                                                                                                                                                                                                                 | \$17.39                                                                                                                                                                                                                                                                                                                                                                                                                                                                                                                                                                                                                                                                                                                                                                                                                                                                                                                                                                                                                                                                                                                                                                                                   |
| Guide Block - Black                                                                                                                                                                                                                                             | \$11.10                                                                                                                                                                                                                                                                                                                                                                                                                                                                                                                                                                                                                                                                                                                                                                                                                                                                                                                                                                                                                                                                                                                                                                                                   |
| Guide Block - Silver                                                                                                                                                                                                                                            | \$11.10                                                                                                                                                                                                                                                                                                                                                                                                                                                                                                                                                                                                                                                                                                                                                                                                                                                                                                                                                                                                                                                                                                                                                                                                   |
| Guide Block Spacer 1/4" (6mm)                                                                                                                                                                                                                                   | \$2.22                                                                                                                                                                                                                                                                                                                                                                                                                                                                                                                                                                                                                                                                                                                                                                                                                                                                                                                                                                                                                                                                                                                                                                                                    |
|                                                                                                                                                                                                                                                                 | \$2.59                                                                                                                                                                                                                                                                                                                                                                                                                                                                                                                                                                                                                                                                                                                                                                                                                                                                                                                                                                                                                                                                                                                                                                                                    |
| · · · · · · · · · · · · · · · · · · ·                                                                                                                                                                                                                           | \$1.11                                                                                                                                                                                                                                                                                                                                                                                                                                                                                                                                                                                                                                                                                                                                                                                                                                                                                                                                                                                                                                                                                                                                                                                                    |
|                                                                                                                                                                                                                                                                 | \$1.70                                                                                                                                                                                                                                                                                                                                                                                                                                                                                                                                                                                                                                                                                                                                                                                                                                                                                                                                                                                                                                                                                                                                                                                                    |
| · · · ·                                                                                                                                                                                                                                                         | \$1.70                                                                                                                                                                                                                                                                                                                                                                                                                                                                                                                                                                                                                                                                                                                                                                                                                                                                                                                                                                                                                                                                                                                                                                                                    |
|                                                                                                                                                                                                                                                                 | \$11.84                                                                                                                                                                                                                                                                                                                                                                                                                                                                                                                                                                                                                                                                                                                                                                                                                                                                                                                                                                                                                                                                                                                                                                                                   |
| Push Latch Sleeve - Brass                                                                                                                                                                                                                                       | \$7.03                                                                                                                                                                                                                                                                                                                                                                                                                                                                                                                                                                                                                                                                                                                                                                                                                                                                                                                                                                                                                                                                                                                                                                                                    |
| Push Latch Sleeve - Chrome                                                                                                                                                                                                                                      | \$8.51                                                                                                                                                                                                                                                                                                                                                                                                                                                                                                                                                                                                                                                                                                                                                                                                                                                                                                                                                                                                                                                                                                                                                                                                    |
|                                                                                                                                                                                                                                                                 | \$18.50                                                                                                                                                                                                                                                                                                                                                                                                                                                                                                                                                                                                                                                                                                                                                                                                                                                                                                                                                                                                                                                                                                                                                                                                   |
|                                                                                                                                                                                                                                                                 | \$19.24                                                                                                                                                                                                                                                                                                                                                                                                                                                                                                                                                                                                                                                                                                                                                                                                                                                                                                                                                                                                                                                                                                                                                                                                   |
|                                                                                                                                                                                                                                                                 | \$1.85                                                                                                                                                                                                                                                                                                                                                                                                                                                                                                                                                                                                                                                                                                                                                                                                                                                                                                                                                                                                                                                                                                                                                                                                    |
| -                                                                                                                                                                                                                                                               | \$1.48                                                                                                                                                                                                                                                                                                                                                                                                                                                                                                                                                                                                                                                                                                                                                                                                                                                                                                                                                                                                                                                                                                                                                                                                    |
| · ·                                                                                                                                                                                                                                                             | \$1.48                                                                                                                                                                                                                                                                                                                                                                                                                                                                                                                                                                                                                                                                                                                                                                                                                                                                                                                                                                                                                                                                                                                                                                                                    |
|                                                                                                                                                                                                                                                                 | \$0.37                                                                                                                                                                                                                                                                                                                                                                                                                                                                                                                                                                                                                                                                                                                                                                                                                                                                                                                                                                                                                                                                                                                                                                                                    |
|                                                                                                                                                                                                                                                                 | \$2.81                                                                                                                                                                                                                                                                                                                                                                                                                                                                                                                                                                                                                                                                                                                                                                                                                                                                                                                                                                                                                                                                                                                                                                                                    |
|                                                                                                                                                                                                                                                                 | \$2.96                                                                                                                                                                                                                                                                                                                                                                                                                                                                                                                                                                                                                                                                                                                                                                                                                                                                                                                                                                                                                                                                                                                                                                                                    |
|                                                                                                                                                                                                                                                                 | \$3.11                                                                                                                                                                                                                                                                                                                                                                                                                                                                                                                                                                                                                                                                                                                                                                                                                                                                                                                                                                                                                                                                                                                                                                                                    |
|                                                                                                                                                                                                                                                                 | \$3.24                                                                                                                                                                                                                                                                                                                                                                                                                                                                                                                                                                                                                                                                                                                                                                                                                                                                                                                                                                                                                                                                                                                                                                                                    |
|                                                                                                                                                                                                                                                                 | \$3.26                                                                                                                                                                                                                                                                                                                                                                                                                                                                                                                                                                                                                                                                                                                                                                                                                                                                                                                                                                                                                                                                                                                                                                                                    |
|                                                                                                                                                                                                                                                                 | \$3.40                                                                                                                                                                                                                                                                                                                                                                                                                                                                                                                                                                                                                                                                                                                                                                                                                                                                                                                                                                                                                                                                                                                                                                                                    |
|                                                                                                                                                                                                                                                                 | \$3.40                                                                                                                                                                                                                                                                                                                                                                                                                                                                                                                                                                                                                                                                                                                                                                                                                                                                                                                                                                                                                                                                                                                                                                                                    |
|                                                                                                                                                                                                                                                                 | Silver Pull Latch Sleeve 1/2" (15mm)Silver Pull Latch Sleeve 3/4" (20mm)Silver Pull Latch Sleeve 1" (25mm)Silver Pull Latch Sleeve 1 1/2" (38mm)Brass Pull Latch Plunger - Nickel Plated 1/2" (15mm) 8-32Brass Pull Latch Plunger - Nickel Plated 1/2" (15mm) M-4Brass Pull Latch Plunger - Nickel Plated 3/4" (20mm) 8-32Brass Pull Latch Plunger - Nickel Plated 3/4" (20mm) M-4Brass Pull Latch Plunger - Nickel Plated 3/4" (20mm) M-4Brass Pull Latch Plunger - Nickel Plated 1" (25mm) 8-32Brass Pull Latch Plunger - Nickel Plated 1" (25mm) M-4Brass Pull Latch Plunger - Nickel Plated 1 1/2" (38mm) 8-32Brass Pull Latch Plunger - Nickel Plated 1 1/2" (38mm) M-4Brass Pull Latch Plunger - Nickel Plated 1 1/2" (38mm) M-4Brass Pull Latch Plunger - Nickel Plated 1 1/2" (38mm) M-4Brass Pull Latch Plunger - Nickel Plated 1 1/2" (38mm) M-4Brass Pull Latch Plunger - Nickel Plated 1 5/8" (42mm) 8-32Brass Pull Latch Plunger - Nickel Plated 1 5/8" (42mm) M-4Guide Block - BlackGuide Block - SilverGuide Block - SilverGuide Block Spacer 1/4" (6mm)Guide Block Spacer 1/4" (6mm)Round Knob Spacer 1/16" (1mm)Round Knob Spacer 1/4" (6mm)Round Knob Spacer 1/4" (6mm)St Noller Strike |