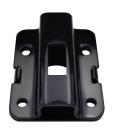

#### **ILATCH<sup>™</sup> PLATINUM SERIES PUSH/PULL LATCH SYSTEM** FLUSH BUTTON MODELS

|   | PART #  | Description                                      | Retail Pricing \$USD |
|---|---------|--------------------------------------------------|----------------------|
| А | PPLL    | iLatch Push/Pull Latch Body                      | \$50.00              |
| В | PPLS    | M6 x 20 MM Set Screw                             | \$0.92               |
| С | PPLB    | Polished Stainless Steel Flush Button            | \$19.24              |
| D | PPLR    | Polished Stainless Steel Ring                    | \$23.68              |
| E | PPLS1   | 1mm Latch Body Spacer                            | \$1.41               |
| F | PPLS2   | 2mm Latch Body Spacer                            | \$2.81               |
| G | PPLBS1  | 1mm Button Spacer 22mm OD; 6mm ID; 1mm Thickness | \$0.26               |
| н | PPLBS6  | 6mm Button Spacer 22mm OD; 6mm ID; 6mm thickness | \$0.26               |
| I | PPLATS  | Alignment Tool                                   | \$13.84              |
| J | PPLATSC | Alignment Allen Screw                            | \$1.43               |
|   | Έ       | - PATENT PENDING -                               | і отсч               |