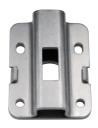

#### **ILATCH<sup>™</sup> PLATINUM SERIES PUSH/PULL LATCH SYSTEM** FLUSH BUTTON MODELS

|   | PART #  | Description                                      | Retail Pricing \$USD |
|---|---------|--------------------------------------------------|----------------------|
| А | PPLL    | iLatch Push/Pull Latch Body                      | \$50.00              |
| В | PPLS    | M6 x 20 MM Set Screw                             | \$0.92               |
| С | PPLB    | Polished Stainless Steel Flush Button            | \$19.24              |
| D | PPLR    | Polished Stainless Steel Ring                    | \$23.68              |
| E | PPLS1   | 1mm Latch Body Spacer                            | \$1.41               |
| F | PPLS2   | 2mm Latch Body Spacer                            | \$2.81               |
| G | PPLBS1  | 1mm Button Spacer 22mm OD; 6mm ID; 1mm Thickness | \$0.26               |
| н | PPLBS6  | 6mm Button Spacer 22mm OD; 6mm ID; 6mm thickness | \$0.26               |
| I | PPLATS  | Alignment Tool                                   | \$13.84              |
| J | PPLATSC | Alignment Allen Screw                            | \$1.43               |
|   | Έ       | - PATENT PENDING -                               | і отсч               |