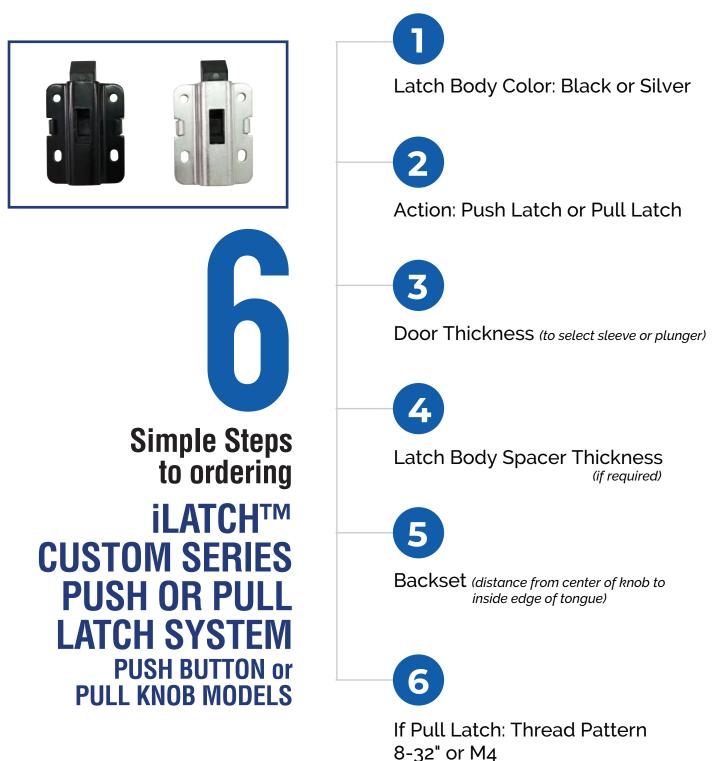

### ILATCH<sup>™</sup> CUSTOM SERIES PUSH OR PULL SYSTEM

Select the following:

#### **iLATCH<sup>™</sup> CUSTOM SERIES PUSH OR PULL SYSTEM**

LATCH BODY (SILVER) 2

3

3.1/16" (1mm) (3mm)4.1/8" (6mm) 5.1/4"

6 7 8 9 10

PULL LATCH SLEEVE (BLACK)

6.1/2" (15mm) 7.3/4" (20mm) 8.1" (25mm) 9.1-1/2" (38mm) 10.1-5/8" (42mm)

PULL LATCH SLEEVE (SILVER)

11. 1/2" (15mm) 12.3/4" (20mm) 13. 1" (25mm) 14.1-1/2" (38mm)

BRASS PULL LATCH PLUNGER NICKEL PLATED AVAILABLE in M4 or 8-32

| 15. 1/2" | (15mm) | 18. 1-1/2" (38mm) |
|----------|--------|-------------------|
| 16. 3/4" | (20mm) | 19.1-5/8" (42mm)  |
| 17. 1"   | (25mm) |                   |

**GUIDE BLOCK** (SILVER)

21

23.1/8" (3mm)24. 1/4" (6mm)

iLATCH 7

- PATENT PENDING -+1 844-525-2500 www.innovativeproducts.co

### ILATCH<sup>™</sup> CUSTOM SERIES PUSH OR PULL SYSTEM

| 34. 1/4"   | (20mm) | 38. 4"      | (100mm) |
|------------|--------|-------------|---------|
| 35. 1"     | (25mm) | 39. 8"      | (200mm) |
| 36. 1-1/8" | (29mm) | 40. 11-3/4" | (298mm) |
| 37. 1-3/8" | (35mm) |             |         |

#### **iLATCH<sup>™</sup> CUSTOM SERIES**

| Latch Body - Black<br>Latch Body - Silver<br>Latch Body Spacer 1/4" (6mm)<br>Latch Body Spacer 1/8" (3mm)<br>Latch Body Spacer 1/16" (1.5mm)<br>Black Pull Latch Sleeve 1/2" (15mm)<br>Black Pull Latch Sleeve 3/4" (20mm)<br>Black Pull Latch Sleeve 1" (25mm) | \$11.10<br>\$11.10<br>\$2.07<br>\$2.96<br>\$1.48<br>\$7.03                                                                                                                                                                                                                                                                                                                                                                                                                                                                                                                                                                                                                                                                                                                                                                                                                                                                                                                                                                                                                                                                                                                                                |
|-----------------------------------------------------------------------------------------------------------------------------------------------------------------------------------------------------------------------------------------------------------------|-----------------------------------------------------------------------------------------------------------------------------------------------------------------------------------------------------------------------------------------------------------------------------------------------------------------------------------------------------------------------------------------------------------------------------------------------------------------------------------------------------------------------------------------------------------------------------------------------------------------------------------------------------------------------------------------------------------------------------------------------------------------------------------------------------------------------------------------------------------------------------------------------------------------------------------------------------------------------------------------------------------------------------------------------------------------------------------------------------------------------------------------------------------------------------------------------------------|
| Latch Body Spacer 1/4" (6mm)<br>Latch Body Spacer 1/8" (3mm)<br>Latch Body Spacer 1/16" (1.5mm)<br>Black Pull Latch Sleeve 1/2" (15mm)<br>Black Pull Latch Sleeve 3/4" (20mm)                                                                                   | \$2.07<br>\$2.96<br>\$1.48<br>\$7.03                                                                                                                                                                                                                                                                                                                                                                                                                                                                                                                                                                                                                                                                                                                                                                                                                                                                                                                                                                                                                                                                                                                                                                      |
| Latch Body Spacer 1/8" (3mm)<br>Latch Body Spacer 1/16" (1.5mm)<br>Black Pull Latch Sleeve 1/2" (15mm)<br>Black Pull Latch Sleeve 3/4" (20mm)                                                                                                                   | \$2.96<br>\$1.48<br>\$7.03                                                                                                                                                                                                                                                                                                                                                                                                                                                                                                                                                                                                                                                                                                                                                                                                                                                                                                                                                                                                                                                                                                                                                                                |
| Latch Body Spacer 1/16" (1.5mm)<br>Black Pull Latch Sleeve 1/2" (15mm)<br>Black Pull Latch Sleeve 3/4" (20mm)                                                                                                                                                   | \$1.48<br>\$7.03                                                                                                                                                                                                                                                                                                                                                                                                                                                                                                                                                                                                                                                                                                                                                                                                                                                                                                                                                                                                                                                                                                                                                                                          |
| Black Pull Latch Sleeve 1/2" (15mm)<br>Black Pull Latch Sleeve 3/4" (20mm)                                                                                                                                                                                      | \$7.03                                                                                                                                                                                                                                                                                                                                                                                                                                                                                                                                                                                                                                                                                                                                                                                                                                                                                                                                                                                                                                                                                                                                                                                                    |
| Black Pull Latch Sleeve 3/4" (20mm)                                                                                                                                                                                                                             |                                                                                                                                                                                                                                                                                                                                                                                                                                                                                                                                                                                                                                                                                                                                                                                                                                                                                                                                                                                                                                                                                                                                                                                                           |
|                                                                                                                                                                                                                                                                 |                                                                                                                                                                                                                                                                                                                                                                                                                                                                                                                                                                                                                                                                                                                                                                                                                                                                                                                                                                                                                                                                                                                                                                                                           |
| Black Pull Latch Sleeve 1" (25mm)                                                                                                                                                                                                                               | \$7.03                                                                                                                                                                                                                                                                                                                                                                                                                                                                                                                                                                                                                                                                                                                                                                                                                                                                                                                                                                                                                                                                                                                                                                                                    |
|                                                                                                                                                                                                                                                                 | \$8.51                                                                                                                                                                                                                                                                                                                                                                                                                                                                                                                                                                                                                                                                                                                                                                                                                                                                                                                                                                                                                                                                                                                                                                                                    |
| Black Pull Latch Sleeve 1 1/2" (38mm)                                                                                                                                                                                                                           | \$9.25                                                                                                                                                                                                                                                                                                                                                                                                                                                                                                                                                                                                                                                                                                                                                                                                                                                                                                                                                                                                                                                                                                                                                                                                    |
| Black Pull Latch Sleeve 1 5/8" (42mm)                                                                                                                                                                                                                           | \$9.99                                                                                                                                                                                                                                                                                                                                                                                                                                                                                                                                                                                                                                                                                                                                                                                                                                                                                                                                                                                                                                                                                                                                                                                                    |
| Silver Pull Latch Sleeve 1/2" (15mm)                                                                                                                                                                                                                            | \$7.03                                                                                                                                                                                                                                                                                                                                                                                                                                                                                                                                                                                                                                                                                                                                                                                                                                                                                                                                                                                                                                                                                                                                                                                                    |
| Silver Pull Latch Sleeve 3/4" (20mm)                                                                                                                                                                                                                            | \$7.03                                                                                                                                                                                                                                                                                                                                                                                                                                                                                                                                                                                                                                                                                                                                                                                                                                                                                                                                                                                                                                                                                                                                                                                                    |
| Silver Pull Latch Sleeve 1" (25mm)                                                                                                                                                                                                                              | \$8.51                                                                                                                                                                                                                                                                                                                                                                                                                                                                                                                                                                                                                                                                                                                                                                                                                                                                                                                                                                                                                                                                                                                                                                                                    |
| Silver Pull Latch Sleeve 1 1/2" (38mm)                                                                                                                                                                                                                          | \$9.25                                                                                                                                                                                                                                                                                                                                                                                                                                                                                                                                                                                                                                                                                                                                                                                                                                                                                                                                                                                                                                                                                                                                                                                                    |
| Brass Pull Latch Plunger - Nickel Plated 1/2" (15mm) 8-32                                                                                                                                                                                                       | \$14.06                                                                                                                                                                                                                                                                                                                                                                                                                                                                                                                                                                                                                                                                                                                                                                                                                                                                                                                                                                                                                                                                                                                                                                                                   |
| Brass Pull Latch Plunger - Nickel Plated 1/2" (15mm) M-4                                                                                                                                                                                                        | \$14.06                                                                                                                                                                                                                                                                                                                                                                                                                                                                                                                                                                                                                                                                                                                                                                                                                                                                                                                                                                                                                                                                                                                                                                                                   |
|                                                                                                                                                                                                                                                                 | \$14.06                                                                                                                                                                                                                                                                                                                                                                                                                                                                                                                                                                                                                                                                                                                                                                                                                                                                                                                                                                                                                                                                                                                                                                                                   |
|                                                                                                                                                                                                                                                                 | \$14.06                                                                                                                                                                                                                                                                                                                                                                                                                                                                                                                                                                                                                                                                                                                                                                                                                                                                                                                                                                                                                                                                                                                                                                                                   |
|                                                                                                                                                                                                                                                                 | \$15.17                                                                                                                                                                                                                                                                                                                                                                                                                                                                                                                                                                                                                                                                                                                                                                                                                                                                                                                                                                                                                                                                                                                                                                                                   |
|                                                                                                                                                                                                                                                                 | \$15.17                                                                                                                                                                                                                                                                                                                                                                                                                                                                                                                                                                                                                                                                                                                                                                                                                                                                                                                                                                                                                                                                                                                                                                                                   |
| - · · · · ·                                                                                                                                                                                                                                                     | \$17.39                                                                                                                                                                                                                                                                                                                                                                                                                                                                                                                                                                                                                                                                                                                                                                                                                                                                                                                                                                                                                                                                                                                                                                                                   |
|                                                                                                                                                                                                                                                                 | \$17.39                                                                                                                                                                                                                                                                                                                                                                                                                                                                                                                                                                                                                                                                                                                                                                                                                                                                                                                                                                                                                                                                                                                                                                                                   |
|                                                                                                                                                                                                                                                                 | \$17.39                                                                                                                                                                                                                                                                                                                                                                                                                                                                                                                                                                                                                                                                                                                                                                                                                                                                                                                                                                                                                                                                                                                                                                                                   |
|                                                                                                                                                                                                                                                                 | \$17.39                                                                                                                                                                                                                                                                                                                                                                                                                                                                                                                                                                                                                                                                                                                                                                                                                                                                                                                                                                                                                                                                                                                                                                                                   |
| Guide Block - Black                                                                                                                                                                                                                                             | \$11.10                                                                                                                                                                                                                                                                                                                                                                                                                                                                                                                                                                                                                                                                                                                                                                                                                                                                                                                                                                                                                                                                                                                                                                                                   |
| Guide Block - Silver                                                                                                                                                                                                                                            | \$11.10                                                                                                                                                                                                                                                                                                                                                                                                                                                                                                                                                                                                                                                                                                                                                                                                                                                                                                                                                                                                                                                                                                                                                                                                   |
| Guide Block Spacer 1/4" (6mm)                                                                                                                                                                                                                                   | \$2.22                                                                                                                                                                                                                                                                                                                                                                                                                                                                                                                                                                                                                                                                                                                                                                                                                                                                                                                                                                                                                                                                                                                                                                                                    |
|                                                                                                                                                                                                                                                                 | \$2.59                                                                                                                                                                                                                                                                                                                                                                                                                                                                                                                                                                                                                                                                                                                                                                                                                                                                                                                                                                                                                                                                                                                                                                                                    |
| · · · · · · · · · · · · · · · · · · ·                                                                                                                                                                                                                           | \$1.11                                                                                                                                                                                                                                                                                                                                                                                                                                                                                                                                                                                                                                                                                                                                                                                                                                                                                                                                                                                                                                                                                                                                                                                                    |
|                                                                                                                                                                                                                                                                 | \$1.70                                                                                                                                                                                                                                                                                                                                                                                                                                                                                                                                                                                                                                                                                                                                                                                                                                                                                                                                                                                                                                                                                                                                                                                                    |
| · · · ·                                                                                                                                                                                                                                                         | \$1.70                                                                                                                                                                                                                                                                                                                                                                                                                                                                                                                                                                                                                                                                                                                                                                                                                                                                                                                                                                                                                                                                                                                                                                                                    |
|                                                                                                                                                                                                                                                                 | \$11.84                                                                                                                                                                                                                                                                                                                                                                                                                                                                                                                                                                                                                                                                                                                                                                                                                                                                                                                                                                                                                                                                                                                                                                                                   |
| Push Latch Sleeve - Brass                                                                                                                                                                                                                                       | \$7.03                                                                                                                                                                                                                                                                                                                                                                                                                                                                                                                                                                                                                                                                                                                                                                                                                                                                                                                                                                                                                                                                                                                                                                                                    |
| Push Latch Sleeve - Chrome                                                                                                                                                                                                                                      | \$8.51                                                                                                                                                                                                                                                                                                                                                                                                                                                                                                                                                                                                                                                                                                                                                                                                                                                                                                                                                                                                                                                                                                                                                                                                    |
|                                                                                                                                                                                                                                                                 | \$18.50                                                                                                                                                                                                                                                                                                                                                                                                                                                                                                                                                                                                                                                                                                                                                                                                                                                                                                                                                                                                                                                                                                                                                                                                   |
|                                                                                                                                                                                                                                                                 | \$19.24                                                                                                                                                                                                                                                                                                                                                                                                                                                                                                                                                                                                                                                                                                                                                                                                                                                                                                                                                                                                                                                                                                                                                                                                   |
|                                                                                                                                                                                                                                                                 | \$1.85                                                                                                                                                                                                                                                                                                                                                                                                                                                                                                                                                                                                                                                                                                                                                                                                                                                                                                                                                                                                                                                                                                                                                                                                    |
| -                                                                                                                                                                                                                                                               | \$1.48                                                                                                                                                                                                                                                                                                                                                                                                                                                                                                                                                                                                                                                                                                                                                                                                                                                                                                                                                                                                                                                                                                                                                                                                    |
| · ·                                                                                                                                                                                                                                                             | \$1.48                                                                                                                                                                                                                                                                                                                                                                                                                                                                                                                                                                                                                                                                                                                                                                                                                                                                                                                                                                                                                                                                                                                                                                                                    |
|                                                                                                                                                                                                                                                                 | \$0.37                                                                                                                                                                                                                                                                                                                                                                                                                                                                                                                                                                                                                                                                                                                                                                                                                                                                                                                                                                                                                                                                                                                                                                                                    |
|                                                                                                                                                                                                                                                                 | \$2.81                                                                                                                                                                                                                                                                                                                                                                                                                                                                                                                                                                                                                                                                                                                                                                                                                                                                                                                                                                                                                                                                                                                                                                                                    |
|                                                                                                                                                                                                                                                                 | \$2.96                                                                                                                                                                                                                                                                                                                                                                                                                                                                                                                                                                                                                                                                                                                                                                                                                                                                                                                                                                                                                                                                                                                                                                                                    |
|                                                                                                                                                                                                                                                                 | \$3.11                                                                                                                                                                                                                                                                                                                                                                                                                                                                                                                                                                                                                                                                                                                                                                                                                                                                                                                                                                                                                                                                                                                                                                                                    |
|                                                                                                                                                                                                                                                                 | \$3.24                                                                                                                                                                                                                                                                                                                                                                                                                                                                                                                                                                                                                                                                                                                                                                                                                                                                                                                                                                                                                                                                                                                                                                                                    |
|                                                                                                                                                                                                                                                                 | \$3.26                                                                                                                                                                                                                                                                                                                                                                                                                                                                                                                                                                                                                                                                                                                                                                                                                                                                                                                                                                                                                                                                                                                                                                                                    |
|                                                                                                                                                                                                                                                                 | \$3.40                                                                                                                                                                                                                                                                                                                                                                                                                                                                                                                                                                                                                                                                                                                                                                                                                                                                                                                                                                                                                                                                                                                                                                                                    |
|                                                                                                                                                                                                                                                                 | \$3.40                                                                                                                                                                                                                                                                                                                                                                                                                                                                                                                                                                                                                                                                                                                                                                                                                                                                                                                                                                                                                                                                                                                                                                                                    |
|                                                                                                                                                                                                                                                                 | Silver Pull Latch Sleeve 1/2" (15mm)Silver Pull Latch Sleeve 3/4" (20mm)Silver Pull Latch Sleeve 1" (25mm)Silver Pull Latch Sleeve 1 1/2" (38mm)Brass Pull Latch Plunger - Nickel Plated 1/2" (15mm) 8-32Brass Pull Latch Plunger - Nickel Plated 1/2" (15mm) M-4Brass Pull Latch Plunger - Nickel Plated 3/4" (20mm) 8-32Brass Pull Latch Plunger - Nickel Plated 3/4" (20mm) M-4Brass Pull Latch Plunger - Nickel Plated 3/4" (20mm) M-4Brass Pull Latch Plunger - Nickel Plated 1" (25mm) 8-32Brass Pull Latch Plunger - Nickel Plated 1" (25mm) M-4Brass Pull Latch Plunger - Nickel Plated 1 1/2" (38mm) 8-32Brass Pull Latch Plunger - Nickel Plated 1 1/2" (38mm) M-4Brass Pull Latch Plunger - Nickel Plated 1 1/2" (38mm) M-4Brass Pull Latch Plunger - Nickel Plated 1 1/2" (38mm) M-4Brass Pull Latch Plunger - Nickel Plated 1 1/2" (38mm) M-4Brass Pull Latch Plunger - Nickel Plated 1 5/8" (42mm) 8-32Brass Pull Latch Plunger - Nickel Plated 1 5/8" (42mm) M-4Guide Block - BlackGuide Block - SilverGuide Block - SilverGuide Block Spacer 1/4" (6mm)Guide Block Spacer 1/4" (6mm)Round Knob Spacer 1/16" (1mm)Round Knob Spacer 1/4" (6mm)Round Knob Spacer 1/4" (6mm)St Noller Strike |

COMPONENTS NEEDED FOR A COMPLETE LATCH ASSEMBLY:

ALL LATCHES REQUIRE ITEMS 1 OR 2, ITEM 33, AND ONE ITEM FROM 34 TO 40 PULL LATCHES WILL ADDITIONALLY REQUIRE ONE ITEM FROM 6 TO 14, ONE ITEM FROM 15 TO 19, AND 32 PUSH LATCHES WILL ADDITIONALLY REQUIRE ITEM 27 OR 28, 29 OR 30, AND 31