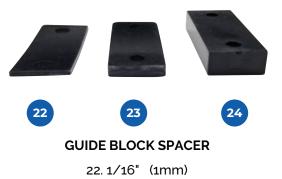

**GUIDE BLOCK** (SILVER)

21

23.1/8" (3mm)24. 1/4" (6mm)

iLATCH 7

- PATENT PENDING -+1 844-525-2500 www.innovativeproducts.co

#### **iLATCH<sup>™</sup> CUSTOM SERIES**

| Latch Body - Black<br>Latch Body - Silver<br>Latch Body Spacer 1/4" (6mm)<br>Latch Body Spacer 1/8" (3mm)<br>Latch Body Spacer 1/16" (1.5mm)<br>Black Pull Latch Sleeve 1/2" (15mm)<br>Black Pull Latch Sleeve 3/4" (20mm)<br>Black Pull Latch Sleeve 1" (25mm) | \$11.10<br>\$11.10<br>\$2.07<br>\$2.96<br>\$1.48<br>\$7.03                                                                                                                                                                                                                                                                                                                                                                                                                                                                                                                                                                                                                                                                                                                                                                                                                                                                                                                                                                                                                                                                                                                                                |
|-----------------------------------------------------------------------------------------------------------------------------------------------------------------------------------------------------------------------------------------------------------------|-----------------------------------------------------------------------------------------------------------------------------------------------------------------------------------------------------------------------------------------------------------------------------------------------------------------------------------------------------------------------------------------------------------------------------------------------------------------------------------------------------------------------------------------------------------------------------------------------------------------------------------------------------------------------------------------------------------------------------------------------------------------------------------------------------------------------------------------------------------------------------------------------------------------------------------------------------------------------------------------------------------------------------------------------------------------------------------------------------------------------------------------------------------------------------------------------------------|
| Latch Body Spacer 1/4" (6mm)<br>Latch Body Spacer 1/8" (3mm)<br>Latch Body Spacer 1/16" (1.5mm)<br>Black Pull Latch Sleeve 1/2" (15mm)<br>Black Pull Latch Sleeve 3/4" (20mm)                                                                                   | \$2.07<br>\$2.96<br>\$1.48<br>\$7.03                                                                                                                                                                                                                                                                                                                                                                                                                                                                                                                                                                                                                                                                                                                                                                                                                                                                                                                                                                                                                                                                                                                                                                      |
| Latch Body Spacer 1/8" (3mm)<br>Latch Body Spacer 1/16" (1.5mm)<br>Black Pull Latch Sleeve 1/2" (15mm)<br>Black Pull Latch Sleeve 3/4" (20mm)                                                                                                                   | \$2.96<br>\$1.48<br>\$7.03                                                                                                                                                                                                                                                                                                                                                                                                                                                                                                                                                                                                                                                                                                                                                                                                                                                                                                                                                                                                                                                                                                                                                                                |
| Latch Body Spacer 1/16" (1.5mm)<br>Black Pull Latch Sleeve 1/2" (15mm)<br>Black Pull Latch Sleeve 3/4" (20mm)                                                                                                                                                   | \$1.48<br>\$7.03                                                                                                                                                                                                                                                                                                                                                                                                                                                                                                                                                                                                                                                                                                                                                                                                                                                                                                                                                                                                                                                                                                                                                                                          |
| Black Pull Latch Sleeve 1/2" (15mm)<br>Black Pull Latch Sleeve 3/4" (20mm)                                                                                                                                                                                      | \$7.03                                                                                                                                                                                                                                                                                                                                                                                                                                                                                                                                                                                                                                                                                                                                                                                                                                                                                                                                                                                                                                                                                                                                                                                                    |
| Black Pull Latch Sleeve 3/4" (20mm)                                                                                                                                                                                                                             |                                                                                                                                                                                                                                                                                                                                                                                                                                                                                                                                                                                                                                                                                                                                                                                                                                                                                                                                                                                                                                                                                                                                                                                                           |
|                                                                                                                                                                                                                                                                 |                                                                                                                                                                                                                                                                                                                                                                                                                                                                                                                                                                                                                                                                                                                                                                                                                                                                                                                                                                                                                                                                                                                                                                                                           |
| Black Pull Latch Sleeve 1" (25mm)                                                                                                                                                                                                                               | \$7.03                                                                                                                                                                                                                                                                                                                                                                                                                                                                                                                                                                                                                                                                                                                                                                                                                                                                                                                                                                                                                                                                                                                                                                                                    |
|                                                                                                                                                                                                                                                                 | \$8.51                                                                                                                                                                                                                                                                                                                                                                                                                                                                                                                                                                                                                                                                                                                                                                                                                                                                                                                                                                                                                                                                                                                                                                                                    |
| Black Pull Latch Sleeve 1 1/2" (38mm)                                                                                                                                                                                                                           | \$9.25                                                                                                                                                                                                                                                                                                                                                                                                                                                                                                                                                                                                                                                                                                                                                                                                                                                                                                                                                                                                                                                                                                                                                                                                    |
| Black Pull Latch Sleeve 1 5/8" (42mm)                                                                                                                                                                                                                           | \$9.99                                                                                                                                                                                                                                                                                                                                                                                                                                                                                                                                                                                                                                                                                                                                                                                                                                                                                                                                                                                                                                                                                                                                                                                                    |
| Silver Pull Latch Sleeve 1/2" (15mm)                                                                                                                                                                                                                            | \$7.03                                                                                                                                                                                                                                                                                                                                                                                                                                                                                                                                                                                                                                                                                                                                                                                                                                                                                                                                                                                                                                                                                                                                                                                                    |
| Silver Pull Latch Sleeve 3/4" (20mm)                                                                                                                                                                                                                            | \$7.03                                                                                                                                                                                                                                                                                                                                                                                                                                                                                                                                                                                                                                                                                                                                                                                                                                                                                                                                                                                                                                                                                                                                                                                                    |
| Silver Pull Latch Sleeve 1" (25mm)                                                                                                                                                                                                                              | \$8.51                                                                                                                                                                                                                                                                                                                                                                                                                                                                                                                                                                                                                                                                                                                                                                                                                                                                                                                                                                                                                                                                                                                                                                                                    |
| Silver Pull Latch Sleeve 1 1/2" (38mm)                                                                                                                                                                                                                          | \$9.25                                                                                                                                                                                                                                                                                                                                                                                                                                                                                                                                                                                                                                                                                                                                                                                                                                                                                                                                                                                                                                                                                                                                                                                                    |
| Brass Pull Latch Plunger - Nickel Plated 1/2" (15mm) 8-32                                                                                                                                                                                                       | \$14.06                                                                                                                                                                                                                                                                                                                                                                                                                                                                                                                                                                                                                                                                                                                                                                                                                                                                                                                                                                                                                                                                                                                                                                                                   |
| Brass Pull Latch Plunger - Nickel Plated 1/2" (15mm) M-4                                                                                                                                                                                                        | \$14.06                                                                                                                                                                                                                                                                                                                                                                                                                                                                                                                                                                                                                                                                                                                                                                                                                                                                                                                                                                                                                                                                                                                                                                                                   |
|                                                                                                                                                                                                                                                                 | \$14.06                                                                                                                                                                                                                                                                                                                                                                                                                                                                                                                                                                                                                                                                                                                                                                                                                                                                                                                                                                                                                                                                                                                                                                                                   |
|                                                                                                                                                                                                                                                                 | \$14.06                                                                                                                                                                                                                                                                                                                                                                                                                                                                                                                                                                                                                                                                                                                                                                                                                                                                                                                                                                                                                                                                                                                                                                                                   |
|                                                                                                                                                                                                                                                                 | \$15.17                                                                                                                                                                                                                                                                                                                                                                                                                                                                                                                                                                                                                                                                                                                                                                                                                                                                                                                                                                                                                                                                                                                                                                                                   |
|                                                                                                                                                                                                                                                                 | \$15.17                                                                                                                                                                                                                                                                                                                                                                                                                                                                                                                                                                                                                                                                                                                                                                                                                                                                                                                                                                                                                                                                                                                                                                                                   |
| - · · · · ·                                                                                                                                                                                                                                                     | \$17.39                                                                                                                                                                                                                                                                                                                                                                                                                                                                                                                                                                                                                                                                                                                                                                                                                                                                                                                                                                                                                                                                                                                                                                                                   |
|                                                                                                                                                                                                                                                                 | \$17.39                                                                                                                                                                                                                                                                                                                                                                                                                                                                                                                                                                                                                                                                                                                                                                                                                                                                                                                                                                                                                                                                                                                                                                                                   |
|                                                                                                                                                                                                                                                                 | \$17.39                                                                                                                                                                                                                                                                                                                                                                                                                                                                                                                                                                                                                                                                                                                                                                                                                                                                                                                                                                                                                                                                                                                                                                                                   |
|                                                                                                                                                                                                                                                                 | \$17.39                                                                                                                                                                                                                                                                                                                                                                                                                                                                                                                                                                                                                                                                                                                                                                                                                                                                                                                                                                                                                                                                                                                                                                                                   |
| Guide Block - Black                                                                                                                                                                                                                                             | \$11.10                                                                                                                                                                                                                                                                                                                                                                                                                                                                                                                                                                                                                                                                                                                                                                                                                                                                                                                                                                                                                                                                                                                                                                                                   |
| Guide Block - Silver                                                                                                                                                                                                                                            | \$11.10                                                                                                                                                                                                                                                                                                                                                                                                                                                                                                                                                                                                                                                                                                                                                                                                                                                                                                                                                                                                                                                                                                                                                                                                   |
| Guide Block Spacer 1/4" (6mm)                                                                                                                                                                                                                                   | \$2.22                                                                                                                                                                                                                                                                                                                                                                                                                                                                                                                                                                                                                                                                                                                                                                                                                                                                                                                                                                                                                                                                                                                                                                                                    |
|                                                                                                                                                                                                                                                                 | \$2.59                                                                                                                                                                                                                                                                                                                                                                                                                                                                                                                                                                                                                                                                                                                                                                                                                                                                                                                                                                                                                                                                                                                                                                                                    |
| · · · · · · · · · · · · · · · · · · ·                                                                                                                                                                                                                           | \$1.11                                                                                                                                                                                                                                                                                                                                                                                                                                                                                                                                                                                                                                                                                                                                                                                                                                                                                                                                                                                                                                                                                                                                                                                                    |
|                                                                                                                                                                                                                                                                 | \$1.70                                                                                                                                                                                                                                                                                                                                                                                                                                                                                                                                                                                                                                                                                                                                                                                                                                                                                                                                                                                                                                                                                                                                                                                                    |
| · · · ·                                                                                                                                                                                                                                                         | \$1.70                                                                                                                                                                                                                                                                                                                                                                                                                                                                                                                                                                                                                                                                                                                                                                                                                                                                                                                                                                                                                                                                                                                                                                                                    |
|                                                                                                                                                                                                                                                                 | \$11.84                                                                                                                                                                                                                                                                                                                                                                                                                                                                                                                                                                                                                                                                                                                                                                                                                                                                                                                                                                                                                                                                                                                                                                                                   |
| Push Latch Sleeve - Brass                                                                                                                                                                                                                                       | \$7.03                                                                                                                                                                                                                                                                                                                                                                                                                                                                                                                                                                                                                                                                                                                                                                                                                                                                                                                                                                                                                                                                                                                                                                                                    |
| Push Latch Sleeve - Chrome                                                                                                                                                                                                                                      | \$8.51                                                                                                                                                                                                                                                                                                                                                                                                                                                                                                                                                                                                                                                                                                                                                                                                                                                                                                                                                                                                                                                                                                                                                                                                    |
|                                                                                                                                                                                                                                                                 | \$18.50                                                                                                                                                                                                                                                                                                                                                                                                                                                                                                                                                                                                                                                                                                                                                                                                                                                                                                                                                                                                                                                                                                                                                                                                   |
|                                                                                                                                                                                                                                                                 | \$19.24                                                                                                                                                                                                                                                                                                                                                                                                                                                                                                                                                                                                                                                                                                                                                                                                                                                                                                                                                                                                                                                                                                                                                                                                   |
|                                                                                                                                                                                                                                                                 | \$1.85                                                                                                                                                                                                                                                                                                                                                                                                                                                                                                                                                                                                                                                                                                                                                                                                                                                                                                                                                                                                                                                                                                                                                                                                    |
| -                                                                                                                                                                                                                                                               | \$1.48                                                                                                                                                                                                                                                                                                                                                                                                                                                                                                                                                                                                                                                                                                                                                                                                                                                                                                                                                                                                                                                                                                                                                                                                    |
| · ·                                                                                                                                                                                                                                                             | \$1.48                                                                                                                                                                                                                                                                                                                                                                                                                                                                                                                                                                                                                                                                                                                                                                                                                                                                                                                                                                                                                                                                                                                                                                                                    |
|                                                                                                                                                                                                                                                                 | \$0.37                                                                                                                                                                                                                                                                                                                                                                                                                                                                                                                                                                                                                                                                                                                                                                                                                                                                                                                                                                                                                                                                                                                                                                                                    |
|                                                                                                                                                                                                                                                                 | \$2.81                                                                                                                                                                                                                                                                                                                                                                                                                                                                                                                                                                                                                                                                                                                                                                                                                                                                                                                                                                                                                                                                                                                                                                                                    |
|                                                                                                                                                                                                                                                                 | \$2.96                                                                                                                                                                                                                                                                                                                                                                                                                                                                                                                                                                                                                                                                                                                                                                                                                                                                                                                                                                                                                                                                                                                                                                                                    |
|                                                                                                                                                                                                                                                                 | \$3.11                                                                                                                                                                                                                                                                                                                                                                                                                                                                                                                                                                                                                                                                                                                                                                                                                                                                                                                                                                                                                                                                                                                                                                                                    |
|                                                                                                                                                                                                                                                                 | \$3.24                                                                                                                                                                                                                                                                                                                                                                                                                                                                                                                                                                                                                                                                                                                                                                                                                                                                                                                                                                                                                                                                                                                                                                                                    |
|                                                                                                                                                                                                                                                                 | \$3.26                                                                                                                                                                                                                                                                                                                                                                                                                                                                                                                                                                                                                                                                                                                                                                                                                                                                                                                                                                                                                                                                                                                                                                                                    |
|                                                                                                                                                                                                                                                                 | \$3.40                                                                                                                                                                                                                                                                                                                                                                                                                                                                                                                                                                                                                                                                                                                                                                                                                                                                                                                                                                                                                                                                                                                                                                                                    |
|                                                                                                                                                                                                                                                                 | \$3.40                                                                                                                                                                                                                                                                                                                                                                                                                                                                                                                                                                                                                                                                                                                                                                                                                                                                                                                                                                                                                                                                                                                                                                                                    |
|                                                                                                                                                                                                                                                                 | Silver Pull Latch Sleeve 1/2" (15mm)Silver Pull Latch Sleeve 3/4" (20mm)Silver Pull Latch Sleeve 1" (25mm)Silver Pull Latch Sleeve 1 1/2" (38mm)Brass Pull Latch Plunger - Nickel Plated 1/2" (15mm) 8-32Brass Pull Latch Plunger - Nickel Plated 1/2" (15mm) M-4Brass Pull Latch Plunger - Nickel Plated 3/4" (20mm) 8-32Brass Pull Latch Plunger - Nickel Plated 3/4" (20mm) M-4Brass Pull Latch Plunger - Nickel Plated 3/4" (20mm) M-4Brass Pull Latch Plunger - Nickel Plated 1" (25mm) 8-32Brass Pull Latch Plunger - Nickel Plated 1" (25mm) M-4Brass Pull Latch Plunger - Nickel Plated 1 1/2" (38mm) 8-32Brass Pull Latch Plunger - Nickel Plated 1 1/2" (38mm) M-4Brass Pull Latch Plunger - Nickel Plated 1 1/2" (38mm) M-4Brass Pull Latch Plunger - Nickel Plated 1 1/2" (38mm) M-4Brass Pull Latch Plunger - Nickel Plated 1 1/2" (38mm) M-4Brass Pull Latch Plunger - Nickel Plated 1 5/8" (42mm) 8-32Brass Pull Latch Plunger - Nickel Plated 1 5/8" (42mm) M-4Guide Block - BlackGuide Block - SilverGuide Block - SilverGuide Block Spacer 1/4" (6mm)Guide Block Spacer 1/4" (6mm)Round Knob Spacer 1/16" (1mm)Round Knob Spacer 1/4" (6mm)Round Knob Spacer 1/4" (6mm)St Noller Strike |