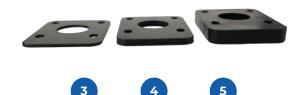

#### **iLATCH<sup>™</sup> CUSTOM SERIES**

| Latch Body - Black<br>Latch Body - Silver<br>Latch Body Spacer 1/4" (6mm)<br>Latch Body Spacer 1/8" (3mm)<br>Latch Body Spacer 1/16" (1.5mm)<br>Black Pull Latch Sleeve 1/2" (15mm)<br>Black Pull Latch Sleeve 3/4" (20mm)<br>Black Pull Latch Sleeve 1" (25mm) | \$11.10<br>\$11.10<br>\$2.07<br>\$2.96<br>\$1.48<br>\$7.03                                                                                                                                                                                                                                                                                                                                                                                                                                                                                                                                                                                                                                                                                                                                                                                                                                                                                                                                                                                                                                                                                                                                                |
|-----------------------------------------------------------------------------------------------------------------------------------------------------------------------------------------------------------------------------------------------------------------|-----------------------------------------------------------------------------------------------------------------------------------------------------------------------------------------------------------------------------------------------------------------------------------------------------------------------------------------------------------------------------------------------------------------------------------------------------------------------------------------------------------------------------------------------------------------------------------------------------------------------------------------------------------------------------------------------------------------------------------------------------------------------------------------------------------------------------------------------------------------------------------------------------------------------------------------------------------------------------------------------------------------------------------------------------------------------------------------------------------------------------------------------------------------------------------------------------------|
| Latch Body Spacer 1/4" (6mm)<br>Latch Body Spacer 1/8" (3mm)<br>Latch Body Spacer 1/16" (1.5mm)<br>Black Pull Latch Sleeve 1/2" (15mm)<br>Black Pull Latch Sleeve 3/4" (20mm)                                                                                   | \$2.07<br>\$2.96<br>\$1.48<br>\$7.03                                                                                                                                                                                                                                                                                                                                                                                                                                                                                                                                                                                                                                                                                                                                                                                                                                                                                                                                                                                                                                                                                                                                                                      |
| Latch Body Spacer 1/8" (3mm)<br>Latch Body Spacer 1/16" (1.5mm)<br>Black Pull Latch Sleeve 1/2" (15mm)<br>Black Pull Latch Sleeve 3/4" (20mm)                                                                                                                   | \$2.96<br>\$1.48<br>\$7.03                                                                                                                                                                                                                                                                                                                                                                                                                                                                                                                                                                                                                                                                                                                                                                                                                                                                                                                                                                                                                                                                                                                                                                                |
| Latch Body Spacer 1/16" (1.5mm)<br>Black Pull Latch Sleeve 1/2" (15mm)<br>Black Pull Latch Sleeve 3/4" (20mm)                                                                                                                                                   | \$1.48<br>\$7.03                                                                                                                                                                                                                                                                                                                                                                                                                                                                                                                                                                                                                                                                                                                                                                                                                                                                                                                                                                                                                                                                                                                                                                                          |
| Black Pull Latch Sleeve 1/2" (15mm)<br>Black Pull Latch Sleeve 3/4" (20mm)                                                                                                                                                                                      | \$7.03                                                                                                                                                                                                                                                                                                                                                                                                                                                                                                                                                                                                                                                                                                                                                                                                                                                                                                                                                                                                                                                                                                                                                                                                    |
| Black Pull Latch Sleeve 3/4" (20mm)                                                                                                                                                                                                                             |                                                                                                                                                                                                                                                                                                                                                                                                                                                                                                                                                                                                                                                                                                                                                                                                                                                                                                                                                                                                                                                                                                                                                                                                           |
|                                                                                                                                                                                                                                                                 |                                                                                                                                                                                                                                                                                                                                                                                                                                                                                                                                                                                                                                                                                                                                                                                                                                                                                                                                                                                                                                                                                                                                                                                                           |
| Black Pull Latch Sleeve 1" (25mm)                                                                                                                                                                                                                               | \$7.03                                                                                                                                                                                                                                                                                                                                                                                                                                                                                                                                                                                                                                                                                                                                                                                                                                                                                                                                                                                                                                                                                                                                                                                                    |
|                                                                                                                                                                                                                                                                 | \$8.51                                                                                                                                                                                                                                                                                                                                                                                                                                                                                                                                                                                                                                                                                                                                                                                                                                                                                                                                                                                                                                                                                                                                                                                                    |
| Black Pull Latch Sleeve 1 1/2" (38mm)                                                                                                                                                                                                                           | \$9.25                                                                                                                                                                                                                                                                                                                                                                                                                                                                                                                                                                                                                                                                                                                                                                                                                                                                                                                                                                                                                                                                                                                                                                                                    |
| Black Pull Latch Sleeve 1 5/8" (42mm)                                                                                                                                                                                                                           | \$9.99                                                                                                                                                                                                                                                                                                                                                                                                                                                                                                                                                                                                                                                                                                                                                                                                                                                                                                                                                                                                                                                                                                                                                                                                    |
| Silver Pull Latch Sleeve 1/2" (15mm)                                                                                                                                                                                                                            | \$7.03                                                                                                                                                                                                                                                                                                                                                                                                                                                                                                                                                                                                                                                                                                                                                                                                                                                                                                                                                                                                                                                                                                                                                                                                    |
| Silver Pull Latch Sleeve 3/4" (20mm)                                                                                                                                                                                                                            | \$7.03                                                                                                                                                                                                                                                                                                                                                                                                                                                                                                                                                                                                                                                                                                                                                                                                                                                                                                                                                                                                                                                                                                                                                                                                    |
| Silver Pull Latch Sleeve 1" (25mm)                                                                                                                                                                                                                              | \$8.51                                                                                                                                                                                                                                                                                                                                                                                                                                                                                                                                                                                                                                                                                                                                                                                                                                                                                                                                                                                                                                                                                                                                                                                                    |
| Silver Pull Latch Sleeve 1 1/2" (38mm)                                                                                                                                                                                                                          | \$9.25                                                                                                                                                                                                                                                                                                                                                                                                                                                                                                                                                                                                                                                                                                                                                                                                                                                                                                                                                                                                                                                                                                                                                                                                    |
| Brass Pull Latch Plunger - Nickel Plated 1/2" (15mm) 8-32                                                                                                                                                                                                       | \$14.06                                                                                                                                                                                                                                                                                                                                                                                                                                                                                                                                                                                                                                                                                                                                                                                                                                                                                                                                                                                                                                                                                                                                                                                                   |
| Brass Pull Latch Plunger - Nickel Plated 1/2" (15mm) M-4                                                                                                                                                                                                        | \$14.06                                                                                                                                                                                                                                                                                                                                                                                                                                                                                                                                                                                                                                                                                                                                                                                                                                                                                                                                                                                                                                                                                                                                                                                                   |
|                                                                                                                                                                                                                                                                 | \$14.06                                                                                                                                                                                                                                                                                                                                                                                                                                                                                                                                                                                                                                                                                                                                                                                                                                                                                                                                                                                                                                                                                                                                                                                                   |
|                                                                                                                                                                                                                                                                 | \$14.06                                                                                                                                                                                                                                                                                                                                                                                                                                                                                                                                                                                                                                                                                                                                                                                                                                                                                                                                                                                                                                                                                                                                                                                                   |
|                                                                                                                                                                                                                                                                 | \$15.17                                                                                                                                                                                                                                                                                                                                                                                                                                                                                                                                                                                                                                                                                                                                                                                                                                                                                                                                                                                                                                                                                                                                                                                                   |
|                                                                                                                                                                                                                                                                 | \$15.17                                                                                                                                                                                                                                                                                                                                                                                                                                                                                                                                                                                                                                                                                                                                                                                                                                                                                                                                                                                                                                                                                                                                                                                                   |
| - · · · · ·                                                                                                                                                                                                                                                     | \$17.39                                                                                                                                                                                                                                                                                                                                                                                                                                                                                                                                                                                                                                                                                                                                                                                                                                                                                                                                                                                                                                                                                                                                                                                                   |
|                                                                                                                                                                                                                                                                 | \$17.39                                                                                                                                                                                                                                                                                                                                                                                                                                                                                                                                                                                                                                                                                                                                                                                                                                                                                                                                                                                                                                                                                                                                                                                                   |
|                                                                                                                                                                                                                                                                 | \$17.39                                                                                                                                                                                                                                                                                                                                                                                                                                                                                                                                                                                                                                                                                                                                                                                                                                                                                                                                                                                                                                                                                                                                                                                                   |
|                                                                                                                                                                                                                                                                 | \$17.39                                                                                                                                                                                                                                                                                                                                                                                                                                                                                                                                                                                                                                                                                                                                                                                                                                                                                                                                                                                                                                                                                                                                                                                                   |
| Guide Block - Black                                                                                                                                                                                                                                             | \$11.10                                                                                                                                                                                                                                                                                                                                                                                                                                                                                                                                                                                                                                                                                                                                                                                                                                                                                                                                                                                                                                                                                                                                                                                                   |
| Guide Block - Silver                                                                                                                                                                                                                                            | \$11.10                                                                                                                                                                                                                                                                                                                                                                                                                                                                                                                                                                                                                                                                                                                                                                                                                                                                                                                                                                                                                                                                                                                                                                                                   |
| Guide Block Spacer 1/4" (6mm)                                                                                                                                                                                                                                   | \$2.22                                                                                                                                                                                                                                                                                                                                                                                                                                                                                                                                                                                                                                                                                                                                                                                                                                                                                                                                                                                                                                                                                                                                                                                                    |
|                                                                                                                                                                                                                                                                 | \$2.59                                                                                                                                                                                                                                                                                                                                                                                                                                                                                                                                                                                                                                                                                                                                                                                                                                                                                                                                                                                                                                                                                                                                                                                                    |
| · · · · · · · · · · · · · · · · · · ·                                                                                                                                                                                                                           | \$1.11                                                                                                                                                                                                                                                                                                                                                                                                                                                                                                                                                                                                                                                                                                                                                                                                                                                                                                                                                                                                                                                                                                                                                                                                    |
|                                                                                                                                                                                                                                                                 | \$1.70                                                                                                                                                                                                                                                                                                                                                                                                                                                                                                                                                                                                                                                                                                                                                                                                                                                                                                                                                                                                                                                                                                                                                                                                    |
| · · · ·                                                                                                                                                                                                                                                         | \$1.70                                                                                                                                                                                                                                                                                                                                                                                                                                                                                                                                                                                                                                                                                                                                                                                                                                                                                                                                                                                                                                                                                                                                                                                                    |
|                                                                                                                                                                                                                                                                 | \$11.84                                                                                                                                                                                                                                                                                                                                                                                                                                                                                                                                                                                                                                                                                                                                                                                                                                                                                                                                                                                                                                                                                                                                                                                                   |
| Push Latch Sleeve - Brass                                                                                                                                                                                                                                       | \$7.03                                                                                                                                                                                                                                                                                                                                                                                                                                                                                                                                                                                                                                                                                                                                                                                                                                                                                                                                                                                                                                                                                                                                                                                                    |
| Push Latch Sleeve - Chrome                                                                                                                                                                                                                                      | \$8.51                                                                                                                                                                                                                                                                                                                                                                                                                                                                                                                                                                                                                                                                                                                                                                                                                                                                                                                                                                                                                                                                                                                                                                                                    |
|                                                                                                                                                                                                                                                                 | \$18.50                                                                                                                                                                                                                                                                                                                                                                                                                                                                                                                                                                                                                                                                                                                                                                                                                                                                                                                                                                                                                                                                                                                                                                                                   |
|                                                                                                                                                                                                                                                                 | \$19.24                                                                                                                                                                                                                                                                                                                                                                                                                                                                                                                                                                                                                                                                                                                                                                                                                                                                                                                                                                                                                                                                                                                                                                                                   |
|                                                                                                                                                                                                                                                                 | \$1.85                                                                                                                                                                                                                                                                                                                                                                                                                                                                                                                                                                                                                                                                                                                                                                                                                                                                                                                                                                                                                                                                                                                                                                                                    |
| -                                                                                                                                                                                                                                                               | \$1.48                                                                                                                                                                                                                                                                                                                                                                                                                                                                                                                                                                                                                                                                                                                                                                                                                                                                                                                                                                                                                                                                                                                                                                                                    |
| · ·                                                                                                                                                                                                                                                             | \$1.48                                                                                                                                                                                                                                                                                                                                                                                                                                                                                                                                                                                                                                                                                                                                                                                                                                                                                                                                                                                                                                                                                                                                                                                                    |
|                                                                                                                                                                                                                                                                 | \$0.37                                                                                                                                                                                                                                                                                                                                                                                                                                                                                                                                                                                                                                                                                                                                                                                                                                                                                                                                                                                                                                                                                                                                                                                                    |
|                                                                                                                                                                                                                                                                 | \$2.81                                                                                                                                                                                                                                                                                                                                                                                                                                                                                                                                                                                                                                                                                                                                                                                                                                                                                                                                                                                                                                                                                                                                                                                                    |
|                                                                                                                                                                                                                                                                 | \$2.96                                                                                                                                                                                                                                                                                                                                                                                                                                                                                                                                                                                                                                                                                                                                                                                                                                                                                                                                                                                                                                                                                                                                                                                                    |
|                                                                                                                                                                                                                                                                 | \$3.11                                                                                                                                                                                                                                                                                                                                                                                                                                                                                                                                                                                                                                                                                                                                                                                                                                                                                                                                                                                                                                                                                                                                                                                                    |
|                                                                                                                                                                                                                                                                 | \$3.24                                                                                                                                                                                                                                                                                                                                                                                                                                                                                                                                                                                                                                                                                                                                                                                                                                                                                                                                                                                                                                                                                                                                                                                                    |
|                                                                                                                                                                                                                                                                 | \$3.26                                                                                                                                                                                                                                                                                                                                                                                                                                                                                                                                                                                                                                                                                                                                                                                                                                                                                                                                                                                                                                                                                                                                                                                                    |
|                                                                                                                                                                                                                                                                 | \$3.40                                                                                                                                                                                                                                                                                                                                                                                                                                                                                                                                                                                                                                                                                                                                                                                                                                                                                                                                                                                                                                                                                                                                                                                                    |
|                                                                                                                                                                                                                                                                 | \$3.40                                                                                                                                                                                                                                                                                                                                                                                                                                                                                                                                                                                                                                                                                                                                                                                                                                                                                                                                                                                                                                                                                                                                                                                                    |
|                                                                                                                                                                                                                                                                 | Silver Pull Latch Sleeve 1/2" (15mm)Silver Pull Latch Sleeve 3/4" (20mm)Silver Pull Latch Sleeve 1" (25mm)Silver Pull Latch Sleeve 1 1/2" (38mm)Brass Pull Latch Plunger - Nickel Plated 1/2" (15mm) 8-32Brass Pull Latch Plunger - Nickel Plated 1/2" (15mm) M-4Brass Pull Latch Plunger - Nickel Plated 3/4" (20mm) 8-32Brass Pull Latch Plunger - Nickel Plated 3/4" (20mm) M-4Brass Pull Latch Plunger - Nickel Plated 3/4" (20mm) M-4Brass Pull Latch Plunger - Nickel Plated 1" (25mm) 8-32Brass Pull Latch Plunger - Nickel Plated 1" (25mm) M-4Brass Pull Latch Plunger - Nickel Plated 1 1/2" (38mm) 8-32Brass Pull Latch Plunger - Nickel Plated 1 1/2" (38mm) M-4Brass Pull Latch Plunger - Nickel Plated 1 1/2" (38mm) M-4Brass Pull Latch Plunger - Nickel Plated 1 1/2" (38mm) M-4Brass Pull Latch Plunger - Nickel Plated 1 1/2" (38mm) M-4Brass Pull Latch Plunger - Nickel Plated 1 5/8" (42mm) 8-32Brass Pull Latch Plunger - Nickel Plated 1 5/8" (42mm) M-4Guide Block - BlackGuide Block - SilverGuide Block - SilverGuide Block Spacer 1/4" (6mm)Guide Block Spacer 1/4" (6mm)Round Knob Spacer 1/16" (1mm)Round Knob Spacer 1/4" (6mm)Round Knob Spacer 1/4" (6mm)St Noller Strike |