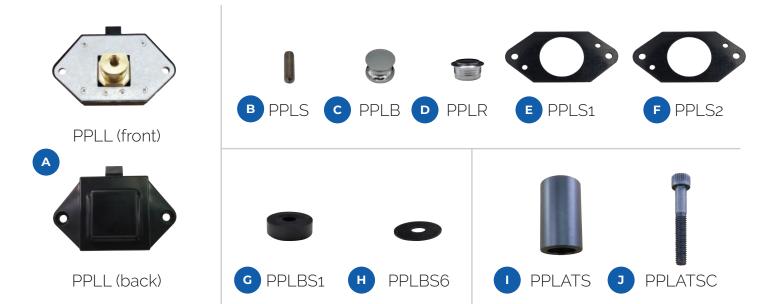

#### **ILATCH<sup>™</sup> PLATINUM SERIES PUSH/PULL LATCH SYSTEM** FLUSH BUTTON MODELS

|   | PART #  | Description                                      | Retail Pricing \$USD |
|---|---------|--------------------------------------------------|----------------------|
| А | PPLL    | iLatch Push/Pull Latch Body                      | \$50.00              |
| В | PPLS    | M6 x 20 MM Set Screw                             | \$0.92               |
| С | PPLB    | Polished Stainless Steel Flush Button            | \$19.24              |
| D | PPLR    | Polished Stainless Steel Ring                    | \$23.68              |
| E | PPLS1   | 1mm Latch Body Spacer                            | \$1.41               |
| F | PPLS2   | 2mm Latch Body Spacer                            | \$2.81               |
| G | PPLBS1  | 1mm Button Spacer 22mm OD; 6mm ID; 1mm Thickness | \$0.26               |
| н | PPLBS6  | 6mm Button Spacer 22mm OD; 6mm ID; 6mm thickness | \$0.26               |
| I | PPLATS  | Alignment Tool                                   | \$13.84              |
| J | PPLATSC | Alignment Allen Screw                            | \$1.43               |
|   | Έ       | - PATENT PENDING -                               | і отсч               |